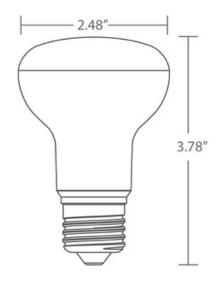

#### R20 2700K, 500lm LED Lamp

- LED replacement for 50W halogen lamps
- 2700K soft white
- Compatible with most commercial dimmers\*
- Energy efficient, long-lasting LED over 80% reduction in energy costs compared to halogen lamps
- 40,000 hour design lifetime
- 5-year limited warranty
- \* Dimming range may vary based on dimmer used.



#### **Specifications**



# R20 2700K, 500lm LED Lamp

# **Additional Images:**





#### **Diagrams:**





# **Lighting Facts:**

| Lighting Facts Per Bulb<br>Information concernant<br>l'éclairage Pour une ampoule                                          |
|----------------------------------------------------------------------------------------------------------------------------|
| Brightness/Luminosité 500 lumens                                                                                           |
| Estimated Yearly Energy Cost \$0,90<br>Estimation Des Coûts                                                                |
| Énergétiques Annuels                                                                                                       |
| Based on 3 hrs/day, 11¢/kWh<br>Sur la base de 3 heures / jour, 11 ¢ / kWh                                                  |
| Sur la ba