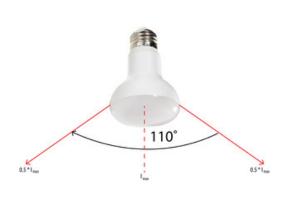

#### R20 2700K, 500lm LED Lamp

- LED replacement for 50W halogen lamps
- 2700K soft white
- Compatible with most commercial dimmers\*
- Energy efficient, long-lasting LED over 80% reduction in energy costs compared to halogen lamps
- 40,000 hour design lifetime
- 5-year limited warranty
- \* Dimming range may vary based on dimmer used.



#### **Specifications**



# R20 2700K, 500lm LED Lamp

# **Additional Images:**





#### **Diagrams:**





# **Lighting Facts:**

| Lighting Facts Per Bulb<br>Information concernant<br>l'éclairage Pour une ampoule                                          |
|----------------------------------------------------------------------------------------------------------------------------|
| Brightness/Luminosité 500 lumens                                                                                           |
| Estimated Yearly Energy Cost \$0,90<br>Estimation Des Coûts                                                                |
| Énergétiques Annuels                                                                                                       |
| Based on 3 hrs/day, 11¢/kWh<br>Sur la base de 3 heures / jour, 11 ¢ / kWh                                                  |
| Sur la base