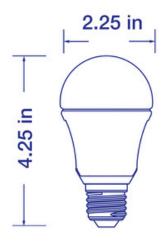

## **Diagrams:**

| Specifications         |                             |
|------------------------|-----------------------------|
| Model                  | A19-L485-C30-B220-R         |
| Part Number            | 98778                       |
| Color Temperature      | 3000K                       |
| Lumen Output           | 485lm                       |
| Wattage                | 7W                          |
| Replacement Equivalent | 40W Incandescent equivalent |
| CRI                    | 80                          |
| Efficacy               | 69lm/W                      |
| Beam Angle             | 220°                        |
| Dimmable               | No                          |
| Voltage                | 120V                        |
| Operating Temperature  | -20°C to +40°C              |
| Base                   | E26                         |
| Weight                 | 3.36 oz.                    |
| Dimensions             | 2.31 x 4.31 x 2.31 in       |
| Design life            | 25,000 Hours                |
| Warranty               | 5-Year Limited Warranty     |