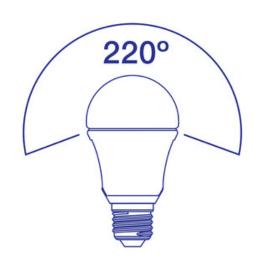

| Specifications         |                             |
|------------------------|-----------------------------|
| Model                  | A19-L485-C30-B220-R         |
| Part Number            | 98778                       |
| Color Temperature      | 3000K                       |
| Lumen Output           | 485lm                       |
| Wattage                | 7W                          |
| Replacement Equivalent | 40W Incandescent equivalent |
| CRI                    | 80                          |
| Efficacy               | 69lm/W                      |
| Beam Angle             | 220°                        |
| Dimmable               | No                          |
| Voltage                | 120V                        |
| Operating Temperature  | -20°C to +40°C              |
| Base                   | E26                         |
| Weight                 | 3.36 oz.                    |
| Dimensions             | 2.31 x 4.31 x 2.31 in       |
| Design life            | 25,000 Hours                |
| Warranty               | 5-Year Limited Warranty     |