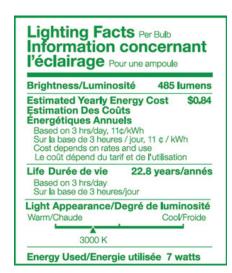

# **Lighting Facts:**

| Specifications         |                             |
|------------------------|-----------------------------|
| Model                  | A19-L485-C30-B220-R         |
| Part Number            | 98778                       |
| Color Temperature      | 3000K                       |
| Lumen Output           | 485lm                       |
| Wattage                | 7W                          |
| Replacement Equivalent | 40W Incandescent equivalent |
| CRI                    | 80                          |
| Efficacy               | 69lm/W                      |
| Beam Angle             | 220°                        |
| Dimmable               | No                          |
| Voltage                | 120V                        |
| Operating Temperature  | -20°C to +40°C              |
| Base                   | E26                         |
| Weight                 | 3.36 oz.                    |
| Dimensions             | 2.31 x 4.31 x 2.31 in       |
| Design life            | 25,000 Hours                |
| Warranty               | 5-Year Limited Warranty     |