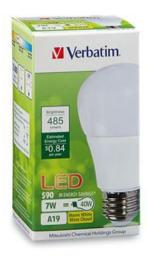

## A19 3000K, 485lm LED Lamp

- LED replacement for 40W incandescent bulbs
- 3000K warm white
- Energy efficient, long-lasting LED over 80% reduction in energy costs compared to incandescent bulbs
- 25,000 hour design lifetime
- 5-year limited warranty

| Specifications         |                             |
|------------------------|-----------------------------|
| Model                  | A19-L485-C30-B220-R         |
| Part Number            | 98778                       |
| Color Temperature      | 3000K                       |
| Lumen Output           | 485lm                       |
| Wattage                | 7W                          |
| Replacement Equivalent | 40W Incandescent equivalent |
| CRI                    | 80                          |
| Efficacy               | 69lm/W                      |
| Beam Angle             | 220°                        |
| Dimmable               | No                          |
| Voltage                | 120V                        |
| Operating Temperature  | -20°C to +40°C              |
| Base                   | E26                         |
| Weight                 | 3.36 oz.                    |
| Dimensions             | 2.31 x 4.31 x 2.31 in       |
| Design life            | 25,000 Hours                |
| Warranty               | 5-Year Limited Warranty     |

## A19 3000K, 485Im LED Lamp