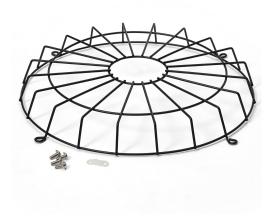

#### **Available accessories:**

Acrylic Cone Reflector (70206)

Wire Guard (Black) (70213)

Wire Guard (White) (70210)