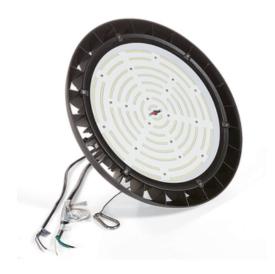

, 200W LED Round High Bay Luminaire**

- 200W replacement for 400W and higher metal halide high bay fixtures
- High efficacy 130 lm/W
- 0-10V dimming with a flicker-free driver supports compliance with Title 24
- Excellent solution for a variety of commercial and industrial environments including warehouses, manufacturing facilities, gymnasiums and more
- Powder coated aluminum housing designed to optimize thermal management
- Simple installation with included j hook and locking screw
- Includes 6' rubber-jacketed power cord and separate 6' rubber-jacketed dimming wires
- IP65 wet rated
- 5000K Daylight
- 100-277V compatible
- 50,000 hour rated lifetime
- 7-year limited warranty





#### **Certifications:**





## CRQ 5000K, 200W LED Round High Bay Luminaire

### **Additional Images:**





### **Diagrams:**







#### **Available accessories:**



Acrylic Cone Reflector (70206)



Wire Guard (Black) (70213)



Wire Guard (White) (70210)