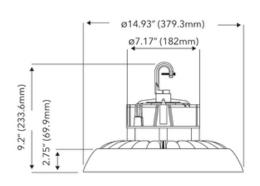

ay Luminaire**

- 200W replacement for 400W and higher metal halide high bay fixtures
- High efficacy 130 lm/W
- 0-10V dimming with a flicker-free driver supports compliance with Title 24
- Excellent solution for a variety of commercial and industrial environments including warehouses, manufacturing facilities, gymnasiums and more
- Powder coated aluminum housing designed to optimize thermal management
- Simple installation with included j hook and locking screw
- Includes 6' rubber-jacketed power cord and separate 6' rubber-jacketed dimming wires
- IP65 wet rated
- 5000K Daylight
- 100-277V compatible
- 50,000 hour rated lifetime
- 7-year limited warranty





#### **Certifications:**





## CRQ 5000K, 200W LED Round High Bay Luminaire

### **Additional Images:**





### **Diagrams:**







#### **Available accessories:**



Acrylic Cone Reflector (70206)



Wire Guard (Black) (70213)



Wire Guard (White) (70210)