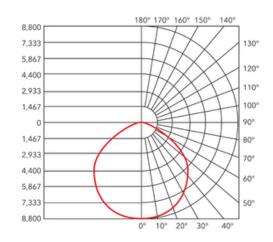

uminaire**

- 200W replacement for 400W and higher metal halide high bay fixtures
- High efficacy 130 lm/W
- 0-10V dimming with a flicker-free driver supports compliance with Title 24
- Excellent solution for a variety of commercial and industrial environments including warehouses, manufacturing facilities, gymnasiums and more
- Powder coated aluminum housing designed to optimize thermal management
- Simple installation with included j hook and locking screw
- Includes 6' rubber-jacketed power cord and separate 6' rubber-jacketed dimming wires
- IP65 wet rated
- 5000K Daylight
- 100-277V compatible
- 50,000 hour rated lifetime
- 7-year limited warranty





#### **Certifications:**





## CRQ 5000K, 200W LED Round High Bay Luminaire

### **Additional Images:**





### **Diagrams:**







#### **Available accessories:**



Acrylic Cone Reflector (70206)



Wire Guard (Black) (70213)



Wire Guard (White) (70210)