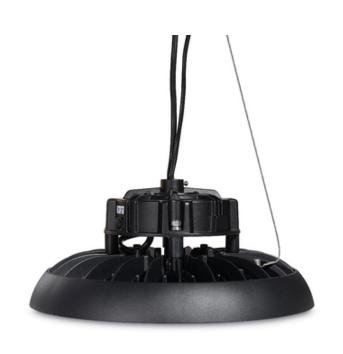

# **CRQ 5000K, 200W LED Round High Bay Luminaire**

- 200W replacement for 400W and higher metal halide high bay fixtures
- High efficacy 130 lm/W
- 0-10V dimming with a flicker-free driver supports compliance with Title 24
- Excellent solution for a variety of commercial and industrial environments including warehouses, manufacturing facilities, gymnasiums and more
- Powder coated aluminum housing designed to optimize thermal management
- Simple installation with included j hook and locking screw
- Includes 6' rubber-jacketed power cord and separate 6' rubber-jacketed dimming wires
- IP65 wet rated
- 5000K Daylight
- 100-277V compatible
- 50,000 hour rated lifetime
- 7-year limited warranty