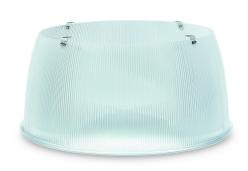

#### **Available accessories:**

Acrylic Cone Reflector (70206)

Wire Guard (Black) (70213)

Wire Guard (White) (70210)