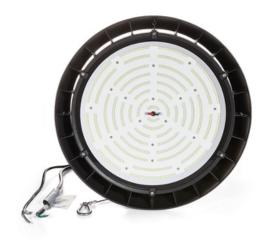

200W LED Round High Bay Luminaire**

- 200W replacement for 400W and higher metal halide high bay fixtures
- High efficacy 130 lm/W
- 0-10V dimming with a flicker-free driver supports compliance with Title 24
- Excellent solution for a variety of commercial and industrial environments including warehouses, manufacturing facilities, gymnasiums and more
- Powder coated aluminum housing designed to optimize thermal management
- Simple installation with included j hook and locking screw
- Includes 6' rubber-jacketed power cord and separate 6' rubber-jacketed dimming wires
- IP65 wet rated
- 5000K Daylight
- 100-277V compatible
- 50,000 hour rated lifetime
- 7-year limited warranty





#### **Certifications:**





## CRQ 5000K, 200W LED Round High Bay Luminaire

### **Additional Images:**





### **Diagrams:**







#### **Available accessories:**



Acrylic Cone Reflector (70206)



Wire Guard (Black) (70213)



Wire Guard (White) (70210)