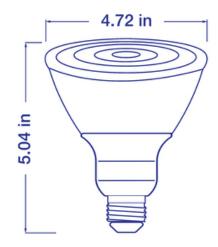

| Specifications                 |                         |
|--------------------------------|-------------------------|
| Model                          | D20 1 1200 C40 D25 D    |
|                                | P38-L1200-C40-B25-B     |
| Part Number                    | 70187                   |
| Color Temperature              | 4000K                   |
| Lumen Output                   | 1200lm                  |
| Wattage                        | 17W                     |
| Replacement Equivalent         | 85W Halogen equivalent  |
| CRI                            | 90                      |
| Efficacy                       | 70.6lm/W                |
| Beam Angle                     | 25°                     |
| CBCP                           | 3437cd                  |
| Dimmable                       | Yes                     |
| Wet Rated?                     | Yes                     |
| Voltage                        | 120V                    |
| Base                           | E26                     |
| Weight                         | 10.4 oz.                |
| Dimensions                     | 4.72 x 5.04 x 4.72 in   |
| Design life                    | 40,000 Hours            |
| Warranty                       | 5-Year Limited Warranty |
| Energy Star Product<br>Listing | P38-L1200-C40-B25-B     |

### **Diagrams:**