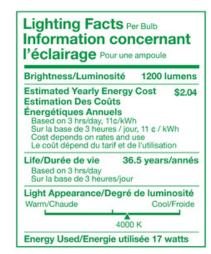

le                       | Yes                     |
| Wet Rated?                     | Yes                     |
| Voltage                        | 120V                    |
| Base                           | E26                     |
| Weight                         | 10.4 oz.                |
| Dimensions                     | 4.72 x 5.04 x 4.72 in   |
| Design life                    | 40,000 Hours            |
| Warranty                       | 5-Year Limited Warranty |
| Energy Star Product<br>Listing | P38-L1200-C40-B25-B     |

### **Certifications:**







<sup>\*</sup> Dimming range may vary based on dimmer used.

# Contour Series High CRI PAR38 4000K, 1200lm LED Lamp with 25-Degree Beam Angle - Black

### **Additional Images:**



### **Diagrams:**





## **Lighting Facts:**