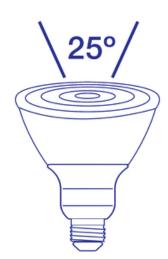

# Contour Series High CRI PAR38 4000K, 1200lm LED Lamp with 25-Degree Beam Angle - Black

- 90 CRI Renders illuminated colors with great accuracy
- UL wet-rated
- LED replacement for 85W halogen lamps
- 4000K cool white
- 25-degree beam angle
- Compatible with most commercial dimmers\*
- Energy efficient, long-lasting LED over 80% reduction in energy costs compared to halogen lamps
- 40,000 hour design lifetime
- 5-year limited warranty

| Specifications                 |                         |
|--------------------------------|-------------------------|
| Model                          | D20 1 1200 C40 D25 D    |
|                                | P38-L1200-C40-B25-B     |
| Part Number                    | 70187                   |
| Color Temperature              | 4000K                   |
| Lumen Output                   | 1200lm                  |
| Wattage                        | 17W                     |
| Replacement Equivalent         | 85W Halogen equivalent  |
| CRI                            | 90                      |
| Efficacy                       | 70.6lm/W                |
| Beam Angle                     | 25°                     |
| CBCP                           | 3437cd                  |
| Dimmable                       | Yes                     |
| Wet Rated?                     | Yes                     |
| Voltage                        | 120V                    |
| Base                           | E26                     |
| Weight                         | 10.4 oz.                |
| Dimensions                     | 4.72 x 5.04 x 4.72 in   |
| Design life                    | 40,000 Hours            |
| Warranty                       | 5-Year Limited Warranty |
| Energy Star Product<br>Listing | P38-L1200-C40-B25-B     |

### **Diagrams:**