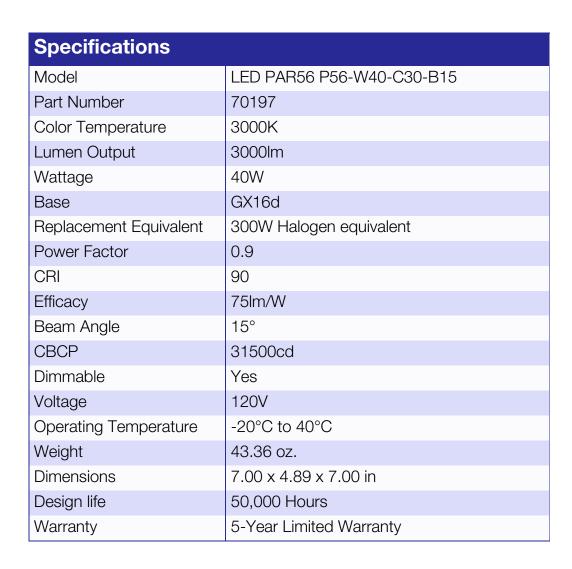

# High CRI PAR56 3000K, 3000lm LED Lamp with 15-Degree Beam Angle

- LED replacement for up to 300W halogen PAR56 lamps
- Best-in-class Center Beam Candle Power (CBCP) 31,500 cd
- Vx Radiator Thermal Management System in die-cast aluminum housing – patented technology keeps lamp cool, reducing HVAC requirements
- Rated for use in enclosed fixtures
- Excellent solution for retrofitting directional lighting in houses of worship, theatres, auditoriums, casinos and more
- 90 CRI renders illuminated colors with great accuracy
- 3000K warm white
- 15-degree beam angle
- Compatible with most commercial grade and theatrical dimming systems\*\*
- Energy efficient, long-lasting LED over 85% reduction in energy costs compared to halogen lamps
- 50,000 hour design lifetime
- 5-year limited warranty

#### High CRI PAR56 3000K, 3000Im LED Lamp with 15-Degree Beam Angle