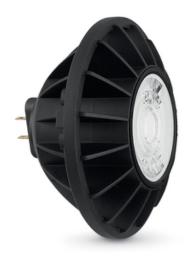

# High CRI PAR56 3000K, 3000lm LED Lamp with 15-Degree Beam Angle

- LED replacement for up to 300W halogen PAR56 lamps
- Best-in-class Center Beam Candle Power (CBCP) 31,500 cd
- Vx Radiator Thermal Management System in die-cast aluminum housing – patented technology keeps lamp cool, reducing HVAC requirements
- Rated for use in enclosed fixtures
- Excellent solution for retrofitting directional lighting in houses of worship, theatres, auditoriums, casinos and more
- 90 CRI renders illuminated colors with great accuracy
- 3000K warm white
- 15-degree beam angle
- Compatible with most commercial grade and theatrical dimming systems\*\*
- Energy efficient, long-lasting LED over 85% reduction in energy costs compared to halogen lamps
- 50,000 hour design lifetime
- 5-year limited warranty

#### High CRI PAR56 3000K, 3000Im LED Lamp with 15-Degree Beam Angle