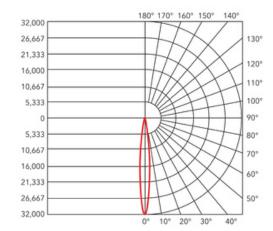

# High CRI PAR56 3000K, 3000lm LED Lamp with 15-Degree Beam Angle

- LED replacement for up to 300W halogen PAR56 lamps
- Best-in-class Center Beam Candle Power (CBCP) 31,500 cd
- Vx Radiator Thermal Management System in die-cast aluminum housing – patented technology keeps lamp cool, reducing HVAC requirements
- Rated for use in enclosed fixtures
- Excellent solution for retrofitting directional lighting in houses of worship, theatres, auditoriums, casinos and more
- 90 CRI renders illuminated colors with great accuracy
- 3000K warm white
- 15-degree beam angle
- Compatible with most commercial grade and theatrical dimming systems\*\*
- Energy efficient, long-lasting LED over 85% reduction in energy costs compared to halogen lamps
- 50,000 hour design lifetime
- 5-year limited warranty

### **Diagrams:**