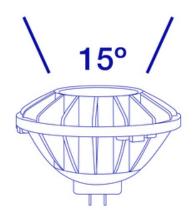

# High CRI PAR56 3000K, 3000lm LED Lamp with 15-Degree Beam Angle

- LED replacement for up to 300W halogen PAR56 lamps
- Best-in-class Center Beam Candle Power (CBCP) 31,500 cd
- Vx Radiator Thermal Management System in die-cast aluminum housing – patented technology keeps lamp cool, reducing HVAC requirements
- Rated for use in enclosed fixtures
- Excellent solution for retrofitting directional lighting in houses of worship, theatres, auditoriums, casinos and more
- 90 CRI renders illuminated colors with great accuracy
- 3000K warm white
- 15-degree beam angle
- Compatible with most commercial grade and theatrical dimming systems\*\*
- Energy efficient, long-lasting LED over 85% reduction in energy costs compared to halogen lamps
- 50,000 hour design lifetime
- 5-year limited warranty

### **Diagrams:**