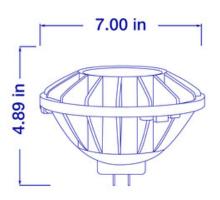

stem in die-cast aluminum housing – patented technology keeps lamp cool, reducing HVAC requirements
- Rated for use in enclosed fixtures
- Excellent solution for retrofitting directional lighting in houses of worship, theatres, auditoriums, casinos and more
- 90 CRI renders illuminated colors with great accuracy
- 3000K warm white
- 15-degree beam angle
- Compatible with most commercial grade and theatrical dimming systems\*\*
- Energy efficient, long-lasting LED over 85% reduction in energy costs compared to halogen lamps
- 50,000 hour design lifetime
- 5-year limited warranty

<sup>\*</sup> Dimming range may vary based on dimmer used.





#### **Certifications:**





#### High CRI PAR56 3000K, 3000Im LED Lamp with 15-Degree Beam Angle

## **Additional Images:**





### **Diagrams:**