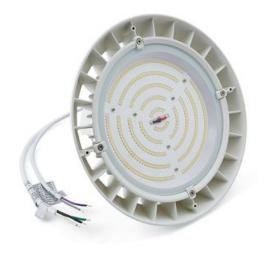

d High Bay Luminaire - White**

- 150W replacement for up to 400W metal halide high bay fixtures
- High efficacy 130 lm/W
- 0-10V dimming with a flicker-free driver supports compliance with Title 24
- Excellent solution for a variety of commercial and industrial environments including warehouses, manufacturing facilities, gymnasiums and more
- Powder coated aluminum housing designed to optimize thermal management
- Simple installation with included j hook and locking screw
- Includes 6' rubber-jacketed power cord and separate 6' rubberjacketed dimming wires
- IP65 wet rated
- 4000K cool white
- 100-277V compatible
- 50,000 hour rated lifetime
- 7-year limited warranty





#### **Certifications:**





# **CRQ 4000K, 150W LED Round High Bay Luminaire** - White

### **Additional Images:**





### **Diagrams:**







#### **Available accessories:**



Acrylic Cone Reflector (70205)



Wire Guard (Black) (70212)



Wire Guard (White) (70209)