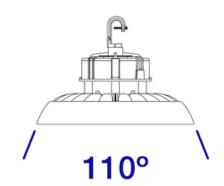

ite**

- 150W replacement for up to 400W metal halide high bay fixtures
- High efficacy 130 lm/W
- 0-10V dimming with a flicker-free driver supports compliance with Title 24
- Excellent solution for a variety of commercial and industrial environments including warehouses, manufacturing facilities, gymnasiums and more
- Powder coated aluminum housing designed to optimize thermal management
- Simple installation with included j hook and locking screw
- Includes 6' rubber-jacketed power cord and separate 6' rubberjacketed dimming wires
- IP65 wet rated
- 4000K cool white
- 100-277V compatible
- 50,000 hour rated lifetime
- 7-year limited warranty





#### **Certifications:**





# **CRQ 4000K, 150W LED Round High Bay Luminaire** - White

### **Additional Images:**





### **Diagrams:**







#### **Available accessories:**



Acrylic Cone Reflector (70205)



Wire Guard (Black) (70212)



Wire Guard (White) (70209)