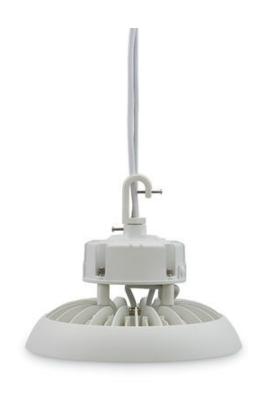

## **CRQ 4000K, 150W LED Round High Bay Luminaire - White**

- 150W replacement for up to 400W metal halide high bay fixtures
- High efficacy 130 lm/W
- 0-10V dimming with a flicker-free driver supports compliance with Title 24
- Excellent solution for a variety of commercial and industrial environments including warehouses, manufacturing facilities, gymnasiums and more
- Powder coated aluminum housing designed to optimize thermal management
- Simple installation with included j hook and locking screw
- Includes 6' rubber-jacketed power cord and separate 6' rubberjacketed dimming wires
- IP65 wet rated
- 4000K cool white
- 100-277V compatible
- 50,000 hour rated lifetime
- 7-year limited warranty





#### **Certifications:**





# **CRQ 4000K, 150W LED Round High Bay Luminaire** - White

### **Additional Images:**





### **Diagrams:**







#### **Available accessories:**



Acrylic Cone Reflector (70205)



Wire Guard (Black) (70212)



Wire Guard (White) (70209)