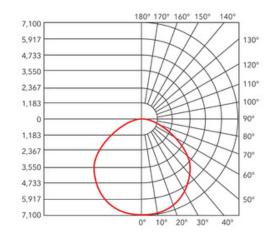

e**

- 150W replacement for up to 400W metal halide high bay fixtures
- High efficacy 130 lm/W
- 0-10V dimming with a flicker-free driver supports compliance with Title 24
- Excellent solution for a variety of commercial and industrial environments including warehouses, manufacturing facilities, gymnasiums and more
- Powder coated aluminum housing designed to optimize thermal management
- Simple installation with included j hook and locking screw
- Includes 6' rubber-jacketed power cord and separate 6' rubberjacketed dimming wires
- IP65 wet rated
- 4000K cool white
- 100-277V compatible
- 50,000 hour rated lifetime
- 7-year limited warranty





#### **Certifications:**





# **CRQ 4000K, 150W LED Round High Bay Luminaire** - White

### **Additional Images:**





### **Diagrams:**







#### **Available accessories:**



Acrylic Cone Reflector (70205)



Wire Guard (Black) (70212)



Wire Guard (White) (70209)