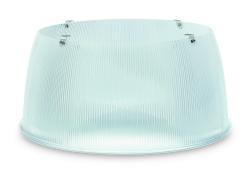

#### **Available accessories:**

Acrylic Cone Reflector (70205)

Wire Guard (Black) (70212)

Wire Guard (White) (70209)