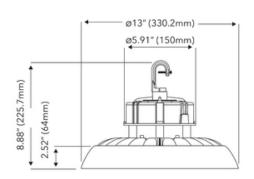

White**

- 150W replacement for up to 400W metal halide high bay fixtures
- High efficacy 130 lm/W
- 0-10V dimming with a flicker-free driver supports compliance with Title 24
- Excellent solution for a variety of commercial and industrial environments including warehouses, manufacturing facilities, gymnasiums and more
- Powder coated aluminum housing designed to optimize thermal management
- Simple installation with included j hook and locking screw
- Includes 6' rubber-jacketed power cord and separate 6' rubberjacketed dimming wires
- IP65 wet rated
- 4000K cool white
- 100-277V compatible
- 50,000 hour rated lifetime
- 7-year limited warranty





#### **Certifications:**





# **CRQ 4000K, 150W LED Round High Bay Luminaire** - White

### **Additional Images:**





### **Diagrams:**







#### **Available accessories:**



Acrylic Cone Reflector (70205)



Wire Guard (Black) (70212)



Wire Guard (White) (70209)