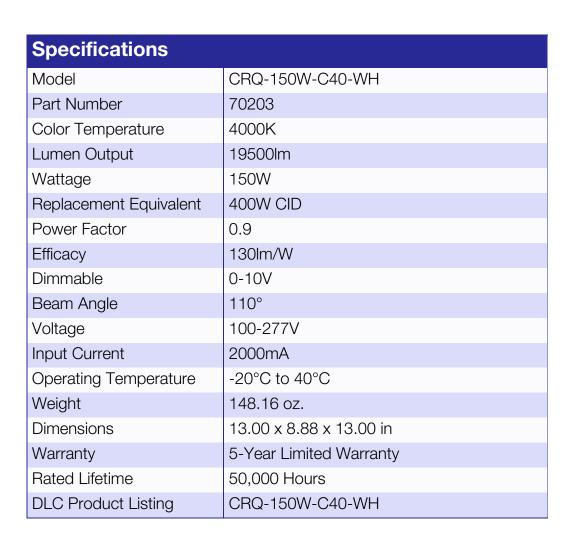

## **CRQ 4000K, 150W LED Round High Bay Luminaire - White**

- 150W replacement for up to 400W metal halide high bay fixtures
- High efficacy 130 lm/W
- 0-10V dimming with a flicker-free driver supports compliance with Title 24
- Excellent solution for a variety of commercial and industrial environments including warehouses, manufacturing facilities, gymnasiums and more
- Powder coated aluminum housing designed to optimize thermal management
- Simple installation with included j hook and locking screw
- Includes 6' rubber-jacketed power cord and separate 6' rubberjacketed dimming wires
- IP65 wet rated
- 4000K cool white
- 100-277V compatible
- 50,000 hour rated lifetime
- 7-year limited warranty

# **CRQ 4000K, 150W LED Round High Bay Luminaire** - White