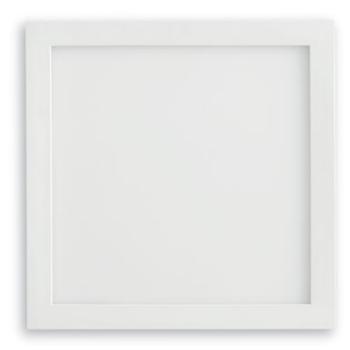

### 7 in. 3000K, 900Im LED 277V Surface Mount Downlight - Square

- Low profile, surface mount mounts flush onto ceiling
- Integrates seamlessly into most 4 in. junction boxes with included mounting plate and screws
- 90 CRI renders illuminated colors with great accuracy
- ETL wet-rated ideal for use in bathrooms and other wet locations
- JA8 certified exceeds California Energy Commission standards
- 120-277V input voltage
- LED replacement for 75W incandescent downlights
- 3000K warm white
- 0-10V Dimming
- Energy efficient, long-lasting LED over 80% reduction in energy costs compared to incandescent downlights
- 50,000 hour rated lifetime
- 5-year limited warranty

### **Certifications:**

www.verbatimlighting.com

7 in. 3000K, 900Im LED 277V Surface Mount Downlight - Square