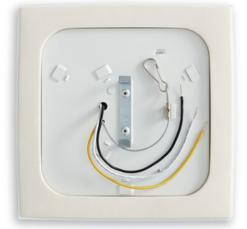

|
| Beam Angle                     | 100°                        |
| Dimmable                       | 0-10V                       |
| Wet Rated?                     | No                          |
| Voltage                        | 120-277V                    |
| Operating Temperature          | -20°C to 40°C               |
| Weight                         | 18.56 oz.                   |
| Dimensions                     | 7.17 x 1.63 x 7.17 in       |
| Design life                    | 50,000 Hours                |
| Warranty                       | 5-Year Limited Warranty     |
| Energy Star Product<br>Listing | D7-L900-C30-SM-SQ-V277      |



### **Certifications:**



www.verbatimlighting.com



7 in. 3000K, 900Im LED 277V Surface Mount Downlight - Square

# **Additional Images:**





# **Diagrams:**



www.verbatimlighting.com