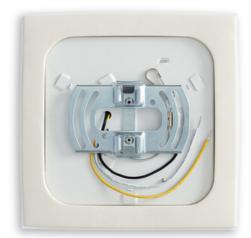

|
| Beam Angle                     | 100°                        |
| Dimmable                       | 0-10V                       |
| Wet Rated?                     | No                          |
| Voltage                        | 120-277V                    |
| Operating Temperature          | -20°C to 40°C               |
| Weight                         | 18.56 oz.                   |
| Dimensions                     | 7.17 x 1.63 x 7.17 in       |
| Design life                    | 50,000 Hours                |
| Warranty                       | 5-Year Limited Warranty     |
| Energy Star Product<br>Listing | D7-L900-C30-SM-SQ-V277      |



### **Certifications:**



www.verbatimlighting.com



7 in. 3000K, 900Im LED 277V Surface Mount Downlight - Square

# **Additional Images:**





# **Diagrams:**



www.verbatimlighting.com