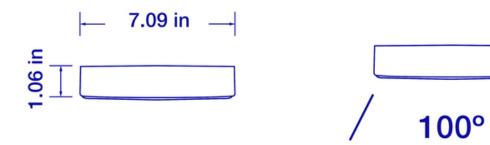

#### **Specifications**

| Specifications                 |                             |
|--------------------------------|-----------------------------|
| Model                          | D7-L900-C30-SM-SQ-V277      |
| Part Number                    | 70270                       |
| Color Temperature              | 3000K                       |
| Lumen Output                   | 900lm                       |
| Wattage                        | 15W                         |
| Replacement Equivalent         | 75W Incandescent equivalent |
| CRI                            | 90                          |
| Efficacy                       | 60lm/W                      |
| Beam Angle                     | 100°                        |
| Dimmable                       | 0-10V                       |
| Wet Rated?                     | No                          |
| Voltage                        | 120-277V                    |
| Operating Temperature          | -20°C to 40°C               |
| Weight                         | 18.56 oz.                   |
| Dimensions                     | 7.17 x 1.63 x 7.17 in       |
| Design life                    | 50,000 Hours                |
| Warranty                       | 5-Year Limited Warranty     |
| Energy Star Product<br>Listing | D7-L900-C30-SM-SQ-V277      |

# **Diagrams:**

www.verbatimlighting.com