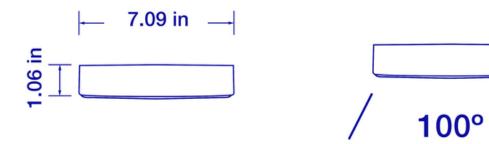

#### **Specifications**

| Specifications                 |                             |
|--------------------------------|-----------------------------|
| Model                          | D7-L900-C40-SM-SQ-V277      |
| Part Number                    | 70271                       |
| Color Temperature              | 4000K                       |
| Lumen Output                   | 900lm                       |
| Wattage                        | 15W                         |
| Replacement Equivalent         | 75W Incandescent equivalent |
| CRI                            | 90                          |
| Efficacy                       | 60lm/W                      |
| Beam Angle                     | 100°                        |
| Dimmable                       | 0-10V                       |
| Wet Rated?                     | Yes                         |
| Voltage                        | 120-277V                    |
| Operating Temperature          | -20°C to 40°C               |
| Weight                         | 18.56 oz.                   |
| Dimensions                     | 7.17 x 1.63 x 7.17 in       |
| Design life                    | 50,000 Hours                |
| Warranty                       | 5-Year Limited Warranty     |
| Energy Star Product<br>Listing | D7-L900-C40-SM-SQ-V277      |