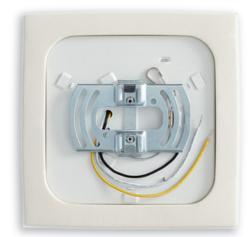

|
| Beam Angle                     | 100°                        |
| Dimmable                       | 0-10V                       |
| Wet Rated?                     | Yes                         |
| Voltage                        | 120-277V                    |
| Operating Temperature          | -20°C to 40°C               |
| Weight                         | 18.56 oz.                   |
| Dimensions                     | 7.17 x 1.63 x 7.17 in       |
| Design life                    | 50,000 Hours                |
| Warranty                       | 5-Year Limited Warranty     |
| Energy Star Product<br>Listing | D7-L900-C40-SM-SQ-V277      |



### **Certifications:**



www.verbatimlighting.com



7 in. 4000K, 900Im LED 277V Surface Mount Downlight - Square

# **Additional Images:**





# **Diagrams:**



www.verbatimlighting.com