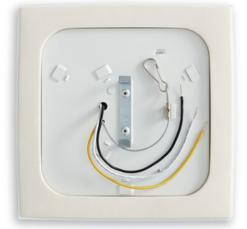

|
| Beam Angle                     | 100°                        |
| Dimmable                       | 0-10V                       |
| Wet Rated?                     | Yes                         |
| Voltage                        | 120-277V                    |
| Operating Temperature          | -20°C to 40°C               |
| Weight                         | 18.56 oz.                   |
| Dimensions                     | 7.17 x 1.63 x 7.17 in       |
| Design life                    | 50,000 Hours                |
| Warranty                       | 5-Year Limited Warranty     |
| Energy Star Product<br>Listing | D7-L900-C40-SM-SQ-V277      |



### **Certifications:**



www.verbatimlighting.com



7 in. 4000K, 900Im LED 277V Surface Mount Downlight - Square

# **Additional Images:**





# **Diagrams:**



www.verbatimlighting.com