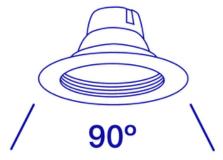

\* Dimming range may vary based on dimmer used.

| Specifications                 |                             |
|--------------------------------|-----------------------------|
| Model                          | D6-L750-C40-W11             |
| Part Number                    | 70431                       |
| Color Temperature              | 4000K                       |
| Lumen Output                   | 750lm                       |
| Wattage                        | 11W                         |
| Replacement Equivalent         | 75W Incandescent equivalent |
| CRI                            | 80                          |
| Efficacy                       | 68lm/W                      |
| Beam Angle                     | 90°                         |
| Dimmable                       | Yes                         |
| Wet Rated?                     | Yes                         |
| Voltage                        | 120V                        |
| Operating Temperature          | -20°C to 40°C               |
| Base                           | E26                         |
| Weight                         | 7.68 oz.                    |
| Dimensions                     | 7.51 x 3.03 x 7.51 in       |
| Design life                    | 35000 Hours                 |
| Warranty                       | 5-Year Limited Warranty     |
| Energy Star Product<br>Listing | D6-L750-C40-W11             |