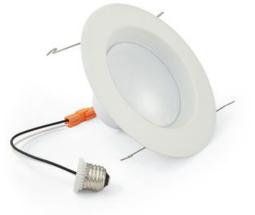

| 90°                         |
| Dimmable                       | Yes                         |
| Wet Rated?                     | Yes                         |
| Voltage                        | 120V                        |
| Operating Temperature          | -20°C to 40°C               |
| Base                           | E26                         |
| Weight                         | 7.68 oz.                    |
| Dimensions                     | 7.51 x 3.03 x 7.51 in       |
| Design life                    | 35000 Hours                 |
| Warranty                       | 5-Year Limited Warranty     |
| Energy Star Product<br>Listing | D6-L750-C40-W11             |

#### **Certifications:**



www.verbatimlighting.com



# 6 in. 4000K, 750Im LED Downlight

# Additional Images:







### **Diagrams:**





www.verbatimlighting.com