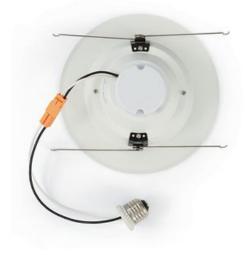

| 90°                         |
| Dimmable                       | Yes                         |
| Wet Rated?                     | Yes                         |
| Voltage                        | 120V                        |
| Operating Temperature          | -20°C to 40°C               |
| Base                           | E26                         |
| Weight                         | 7.68 oz.                    |
| Dimensions                     | 7.51 x 3.03 x 7.51 in       |
| Design life                    | 35000 Hours                 |
| Warranty                       | 5-Year Limited Warranty     |
| Energy Star Product<br>Listing | D6-L750-C40-W11             |

#### **Certifications:**



www.verbatimlighting.com



# 6 in. 4000K, 750Im LED Downlight

# Additional Images:







### **Diagrams:**





www.verbatimlighting.com