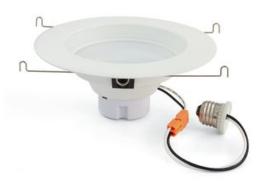

90°                         |
| Dimmable                       | Yes                         |
| Wet Rated?                     | Yes                         |
| Voltage                        | 120V                        |
| Operating Temperature          | -20°C to 40°C               |
| Base                           | E26                         |
| Weight                         | 7.68 oz.                    |
| Dimensions                     | 7.51 x 3.03 x 7.51 in       |
| Design life                    | 35000 Hours                 |
| Warranty                       | 5-Year Limited Warranty     |
| Energy Star Product<br>Listing | D6-L750-C40-W11             |

#### **Certifications:**



www.verbatimlighting.com



# 6 in. 4000K, 750Im LED Downlight

# Additional Images:







### **Diagrams:**





www.verbatimlighting.com