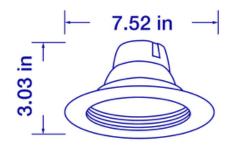

\* Dimming range may vary based on dimmer used.

| Specifications                 |                             |
|--------------------------------|-----------------------------|
| Model                          | D6-L750-C40-W11             |
| Part Number                    | 70431                       |
| Color Temperature              | 4000K                       |
| Lumen Output                   | 750lm                       |
| Wattage                        | 11W                         |
| Replacement Equivalent         | 75W Incandescent equivalent |
| CRI                            | 80                          |
| Efficacy                       | 68lm/W                      |
| Beam Angle                     | 90°                         |
| Dimmable                       | Yes                         |
| Wet Rated?                     | Yes                         |
| Voltage                        | 120V                        |
| Operating Temperature          | -20°C to 40°C               |
| Base                           | E26                         |
| Weight                         | 7.68 oz.                    |
| Dimensions                     | 7.51 x 3.03 x 7.51 in       |
| Design life                    | 35000 Hours                 |
| Warranty                       | 5-Year Limited Warranty     |
| Energy Star Product<br>Listing | D6-L750-C40-W11             |