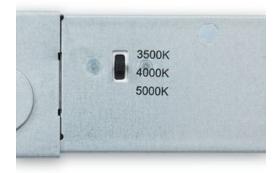

#### 2' x 2' 40W CCT Selectable LED Flat Panel

- Can also be surface or suspension mounted
- CCT selectable panel easily switches between 3500K, 4000K and 5000K
- Precision micro-optics create uniform, glare-free light evenly distributed over entire panel
- Lightweight and ultra-thin (1.5") ideal for both new construction and retrofit applications with small plenum space
- High quality construction steel housing and white powder coated steel frame create the ultimate in durability
- 110 lm/W cost-effective solution for high lumen output
- High efficiency, dimmable driver (0-10V)
- Suitable for damp locations
- 100-277V
- 50,000 hour average rated lifetime
- 5-year Limited Warranty