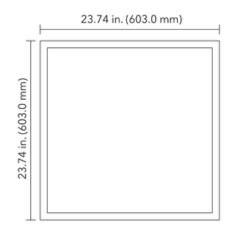

Panel

- Can also be surface or suspension mounted
- CCT selectable panel easily switches between 3500K, 4000K and 5000K
- Precision micro-optics create uniform, glare-free light evenly distributed over entire panel
- Lightweight and ultra-thin (1.5") ideal for both new construction and retrofit applications with small plenum space
- High quality construction steel housing and white powder coated steel frame create the ultimate in durability
- 110 lm/W cost-effective solution for high lumen output
- High efficiency, dimmable driver (0-10V)
- Suitable for damp locations
- 100-277V
- 50,000 hour average rated lifetime
- 5-year Limited Warranty

### **Specifications**

#### **Certifications:**







## 2' x 2' 40W CCT Selectable LED Flat Panel

# **Additional Images:**



## **Diagrams:**







## **Available accessories:**