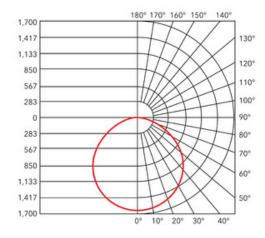

el

- Can also be surface or suspension mounted
- CCT selectable panel easily switches between 3500K, 4000K and 5000K
- Precision micro-optics create uniform, glare-free light evenly distributed over entire panel
- Lightweight and ultra-thin (1.5") ideal for both new construction and retrofit applications with small plenum space
- High quality construction steel housing and white powder coated steel frame create the ultimate in durability
- 110 lm/W cost-effective solution for high lumen output
- High efficiency, dimmable driver (0-10V)
- Suitable for damp locations
- 100-277V
- 50,000 hour average rated lifetime
- 5-year Limited Warranty

### **Specifications**

#### **Certifications:**







## 2' x 2' 40W CCT Selectable LED Flat Panel

# **Additional Images:**



## **Diagrams:**







## **Available accessories:**