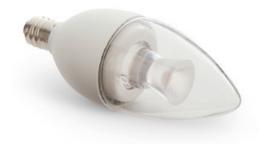

| CRI                            | 90                          |
| Efficacy                       | 87.5lm/W                    |
| Dimmable                       | Yes                         |
| Voltage                        | 120V                        |
| Base                           | E12                         |
| Weight                         | 1.12 oz.                    |
| Dimensions                     | 1.40 x 3.83 x 1.40 in       |
| Design life                    | 25000 Hours                 |
| Warranty                       | 3 Year Warranty             |
| Energy Star Product<br>Listing | CD-E12-L350-C27             |

### **Certifications:**







<sup>\*</sup> Dimming range may vary based on dimmer used.

# Candle 2700K, 350lm LED Lamp

# **Additional Images:**



# **Diagrams:**