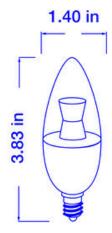

| Specifications                 |                             |
|--------------------------------|-----------------------------|
| Model                          | CD-E12-L350-C27             |
| Part Number                    | 70689                       |
| Color Temperature              | 2700K                       |
| Lumen Output                   | 350lm                       |
| Wattage                        | 4W                          |
| Replacement Equivalent         | 40W Incandescent equivalent |
| Power Factor                   | 0.7                         |
| CRI                            | 90                          |
| Efficacy                       | 87.5lm/W                    |
| Dimmable                       | Yes                         |
| Voltage                        | 120V                        |
| Base                           | E12                         |
| Weight                         | 1.12 oz.                    |
| Dimensions                     | 1.40 x 3.83 x 1.40 in       |
| Design life                    | 25000 Hours                 |
| Warranty                       | 3 Year Warranty             |
| Energy Star Product<br>Listing | CD-E12-L350-C27             |