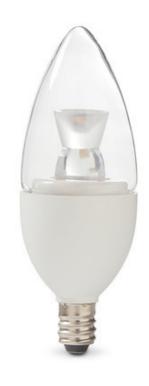

### Candle 2700K, 350lm LED Lamp

- LED replacement for 40W incandescent bulbs
- 2700K soft white
- Compatible with most commercial dimmers\*
- Energy efficient, long-lasting LED over 90% reduction in energy costs compared to incandescent bulbs
- 25,000 hour design lifetime
- 3-year limited warranty

# Candle 2700K, 350lm LED Lamp