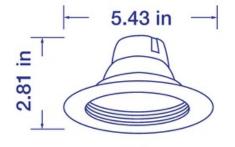

D Downlight

- CCT selectable downlight easily switches between 2700K, 3000K, 3500K, 4000K and 5000K
- Compatible with 4" recessed can housings
- UL Wet-Rated certified for use in wet conditions
- IC-Rated suitable for insulation contact on or around housing
- JA8 certified exceeds California Energy Commission standards
- LED replacement for 65W incandescent downlights
- 90 CRI
- 120V compatible
- Compatible with most commercial dimmers\*
- Energy efficient, long-lasting LED over 85% reduction in energy costs compared to incandescent downlights
- 50,000 hour design lifetime
- 5-year limited warranty

<sup>\*</sup> Dimming range may vary based on dimmer used.





#### **Certifications:**







## 4 in., 650lm CCT Selectable LED Downlight

# **Additional Images:**







## **Diagrams:**