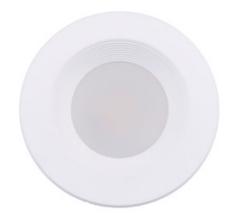

lm CCT Selectable LED Downlight

- CCT selectable downlight easily switches between 2700K, 3000K, 3500K, 4000K and 5000K
- Compatible with 4" recessed can housings
- UL Wet-Rated certified for use in wet conditions
- IC-Rated suitable for insulation contact on or around housing
- JA8 certified exceeds California Energy Commission standards
- LED replacement for 65W incandescent downlights
- 90 CRI
- 120V compatible
- Compatible with most commercial dimmers\*
- Energy efficient, long-lasting LED over 85% reduction in energy costs compared to incandescent downlights
- 50,000 hour design lifetime
- 5-year limited warranty

<sup>\*</sup> Dimming range may vary based on dimmer used.





#### **Certifications:**







## 4 in., 650lm CCT Selectable LED Downlight

# **Additional Images:**







## **Diagrams:**