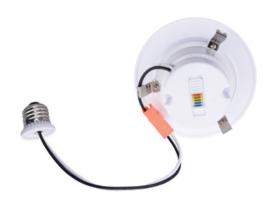

50lm CCT Selectable LED Downlight

- CCT selectable downlight easily switches between 2700K, 3000K, 3500K, 4000K and 5000K
- Compatible with 4" recessed can housings
- UL Wet-Rated certified for use in wet conditions
- IC-Rated suitable for insulation contact on or around housing
- JA8 certified exceeds California Energy Commission standards
- LED replacement for 65W incandescent downlights
- 90 CRI
- 120V compatible
- Compatible with most commercial dimmers\*
- Energy efficient, long-lasting LED over 85% reduction in energy costs compared to incandescent downlights
- 50,000 hour design lifetime
- 5-year limited warranty

<sup>\*</sup> Dimming range may vary based on dimmer used.





#### **Certifications:**







## 4 in., 650lm CCT Selectable LED Downlight

# **Additional Images:**







## **Diagrams:**