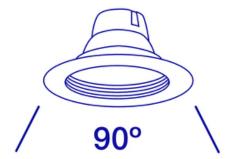

Downlight

- CCT selectable downlight easily switches between 2700K, 3000K, 3500K, 4000K and 5000K
- Compatible with 4" recessed can housings
- UL Wet-Rated certified for use in wet conditions
- IC-Rated suitable for insulation contact on or around housing
- JA8 certified exceeds California Energy Commission standards
- LED replacement for 65W incandescent downlights
- 90 CRI
- 120V compatible
- Compatible with most commercial dimmers\*
- Energy efficient, long-lasting LED over 85% reduction in energy costs compared to incandescent downlights
- 50,000 hour design lifetime
- 5-year limited warranty

<sup>\*</sup> Dimming range may vary based on dimmer used.





#### **Certifications:**







## 4 in., 650lm CCT Selectable LED Downlight

# **Additional Images:**







## **Diagrams:**