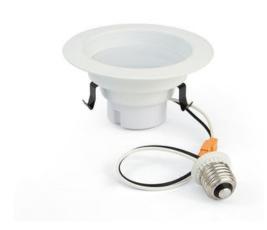

650lm CCT Selectable LED Downlight

- CCT selectable downlight easily switches between 2700K, 3000K, 3500K, 4000K and 5000K
- Compatible with 4" recessed can housings
- UL Wet-Rated certified for use in wet conditions
- IC-Rated suitable for insulation contact on or around housing
- JA8 certified exceeds California Energy Commission standards
- LED replacement for 65W incandescent downlights
- 90 CRI
- 120V compatible
- Compatible with most commercial dimmers\*
- Energy efficient, long-lasting LED over 85% reduction in energy costs compared to incandescent downlights
- 50,000 hour design lifetime
- 5-year limited warranty

<sup>\*</sup> Dimming range may vary based on dimmer used.





#### **Certifications:**







## 4 in., 650lm CCT Selectable LED Downlight

# **Additional Images:**







## **Diagrams:**