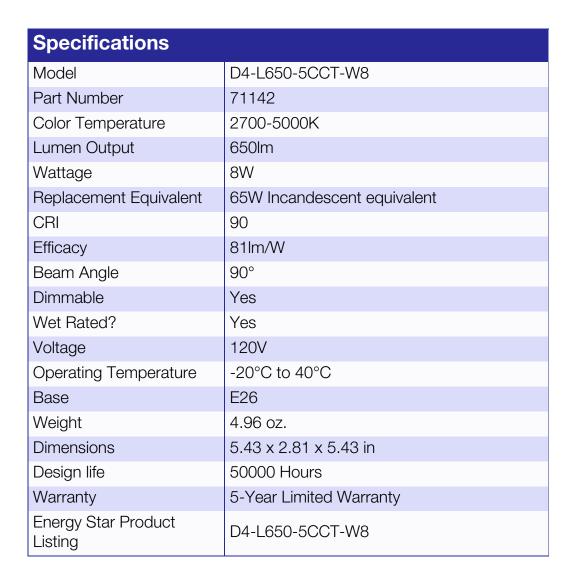

#### 4 in., 650lm CCT Selectable LED Downlight

- CCT selectable downlight easily switches between 2700K, 3000K, 3500K, 4000K and 5000K
- Compatible with 4" recessed can housings
- UL Wet-Rated certified for use in wet conditions
- IC-Rated suitable for insulation contact on or around housing
- JA8 certified exceeds California Energy Commission standards
- LED replacement for 65W incandescent downlights
- 90 CRI
- 120V compatible
- Compatible with most commercial dimmers\*
- Energy efficient, long-lasting LED over 85% reduction in energy costs compared to incandescent downlights
- 50,000 hour design lifetime
- 5-year limited warranty