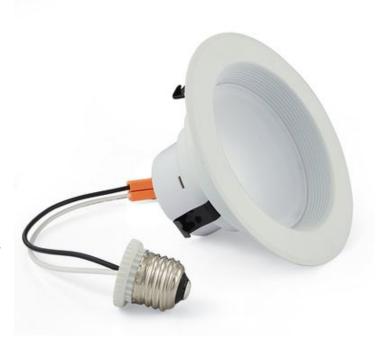

#### 4 in., 650lm CCT Selectable LED Downlight

- CCT selectable downlight easily switches between 2700K, 3000K, 3500K, 4000K and 5000K
- Compatible with 4" recessed can housings
- UL Wet-Rated certified for use in wet conditions
- IC-Rated suitable for insulation contact on or around housing
- JA8 certified exceeds California Energy Commission standards
- LED replacement for 65W incandescent downlights
- 90 CRI
- 120V compatible
- Compatible with most commercial dimmers\*
- Energy efficient, long-lasting LED over 85% reduction in energy costs compared to incandescent downlights
- 50,000 hour design lifetime
- 5-year limited warranty

<sup>\*</sup> Dimming range may vary based on dimmer used.





#### **Certifications:**







## 4 in., 650lm CCT Selectable LED Downlight

# **Additional Images:**







## **Diagrams:**