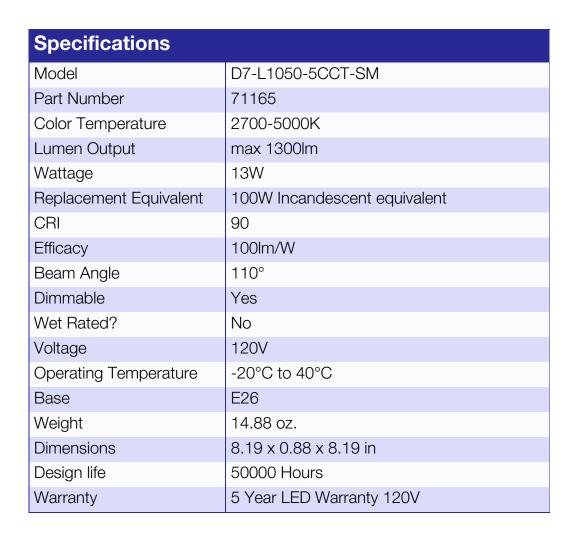

## 7 in 120V 5CCT Selectable Downlight

- Low profile, surface mount mounts flush onto ceiling
- Can be installed into most 5in or 6in recessed can housings with included brackets and pigtail
- Can be installed onto most junction boxes with included mounting plate and screws
- 90 CRI renders illuminated colors with great accuracy
- JA8 certified exceeds California Energy Commission standards
- 120V input voltage
- LED replacement for 100W incandescent downlights
- CCT Selectable (2700K/3000K/3500K/4000K/5000K)
- Compatible with most commercial dimmers\*
- Energy efficient, long-lasting LED over 84% reduction in energy costs compared to incandescent downlights
- 50,000 hour rated lifetime
- 5-year limited warranty