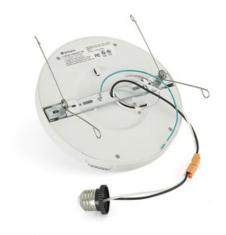

## 7 in 120V 5CCT Selectable Downlight

- Low profile, surface mount mounts flush onto ceiling
- Can be installed into most 5in or 6in recessed can housings with included brackets and pigtail
- Can be installed onto most junction boxes with included mounting plate and screws
- 90 CRI renders illuminated colors with great accuracy
- JA8 certified exceeds California Energy Commission standards
- 120V input voltage
- LED replacement for 100W incandescent downlights
- CCT Selectable (2700K/3000K/3500K/4000K/5000K)
- Compatible with most commercial dimmers\*
- Energy efficient, long-lasting LED over 84% reduction in energy costs compared to incandescent downlights
- 50,000 hour rated lifetime
- 5-year limited warranty

## **Additional Images:**