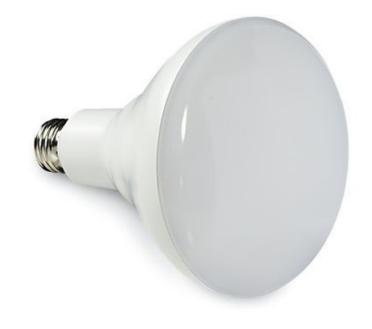

# Contour Series BR40 2700K, 1200lm LED Lamp

- 120W Halogen replacement lamp
- Smooth, streamlined exterior no visible heat sink fins.
- High quality, warm white light ideal halogen replacement bulb
- Reduces energy consumption by over 80% when compared to traditional halogen lamps.
- 25,000 hour design lifetime\* reduces maintenance costs.
- Compatible with most commercial dimmers, offering 10-100% dimming performance\*\*
- 2700K, warm white light ideal for most commercial, hospitality and residential retrofit applications.
- Environmentally friendly contains no mercury or other hazardous materials; RoHS compliant
- UL Listed
- 5-Year Limited Warranty

## Contour Series BR40 2700K, 1200lm LED Lamp