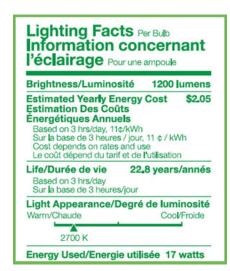

tage                        | 120V                      |
| Operating Temperature          | -20°C to 40°C             |
| Base                           | E26                       |
| Weight                         | 11.52 oz.                 |
| Dimensions                     | 5.06 x 6.50 x 5.06 in     |
| Design life                    | 25,000 Hours              |
| Warranty                       | 5-Year Limited Warranty   |
| Energy Star Product<br>Listing | R40-L1200-C27-W           |





<sup>\*</sup> Lifetime statement on packaging may state 25,000 hours (directional lamp) or 15,000 hours (decorative lamp) based on Energy Star life testing requirements.

## Contour Series BR40 2700K, 1200lm LED Lamp

## **Additional Images:**





### **Diagrams:**





## **Lighting Facts:**