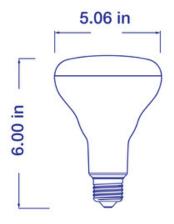

### **Diagrams:**

<sup>\*\*</sup> Dimming range may vary based on dimmer used.

| Specifications                 |                           |
|--------------------------------|---------------------------|
| Model                          | R40-L1200-C27-W           |
| Part Number                    | 98632                     |
| Color Temperature              | 2700K                     |
| Lumen Output                   | 1200lm                    |
| Wattage                        | 17W                       |
| Replacement Equivalent         | W Incandescent equivalent |
| CRI                            | 80                        |
| Efficacy                       | 70lm/W                    |
| Beam Angle                     | _0                        |
| Dimmable                       | Yes                       |
| Voltage                        | 120V                      |
| Operating Temperature          | -20°C to 40°C             |
| Base                           | E26                       |
| Weight                         | 11.52 oz.                 |
| Dimensions                     | 5.06 x 6.50 x 5.06 in     |
| Design life                    | 25,000 Hours              |
| Warranty                       | 5-Year Limited Warranty   |
| Energy Star Product<br>Listing | R40-L1200-C27-W           |