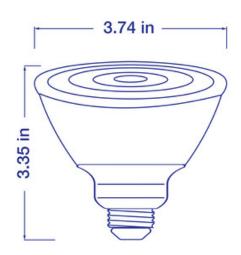

### **Diagrams:**

| Specifications                 |                         |
|--------------------------------|-------------------------|
| Model                          | P30SN-L820-C40-B40-90-W |
| Part Number                    | 99074                   |
| Color Temperature              | 4000K                   |
| Lumen Output                   | 820lm                   |
| Wattage                        | 10W                     |
| Replacement Equivalent         | 75W Halogen equivalent  |
| CRI                            | 90                      |
| Efficacy                       | 82lm/W                  |
| Beam Angle                     | 40°                     |
| CBCP                           | 1315cd                  |
| Dimmable                       | Yes                     |
| Wet Rated?                     | Yes                     |
| Voltage                        | 120V                    |
| Operating Temperature          | -20°C to +40°C          |
| Base                           | E26                     |
| Weight                         | 8.64 oz.                |
| Dimensions                     | 3.81 x 3.19 x 3.81 in   |
| Design life                    | 25000 Hours             |
| Warranty                       | 5-Year Limited Warranty |
| Energy Star Product<br>Listing | P30SN-L820-C40-B40-90-W |