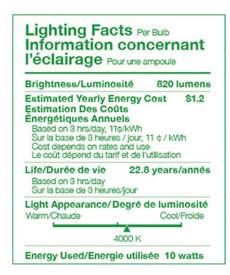

| Specifications                 |                         |
|--------------------------------|-------------------------|
| Model                          | P30SN-L820-C40-B40-90-W |
| Part Number                    | 99074                   |
| Color Temperature              | 4000K                   |
| Lumen Output                   | 820lm                   |
| Wattage                        | 10W                     |
| Replacement Equivalent         | 75W Halogen equivalent  |
| CRI                            | 90                      |
| Efficacy                       | 82lm/W                  |
| Beam Angle                     | 40°                     |
| CBCP                           | 1315cd                  |
| Dimmable                       | Yes                     |
| Wet Rated?                     | Yes                     |
| Voltage                        | 120V                    |
| Operating Temperature          | -20°C to +40°C          |
| Base                           | E26                     |
| Weight                         | 8.64 oz.                |
| Dimensions                     | 3.81 x 3.19 x 3.81 in   |
| Design life                    | 25000 Hours             |
| Warranty                       | 5-Year Limited Warranty |
| Energy Star Product<br>Listing | P30SN-L820-C40-B40-90-W |

#### **Lighting Facts:**