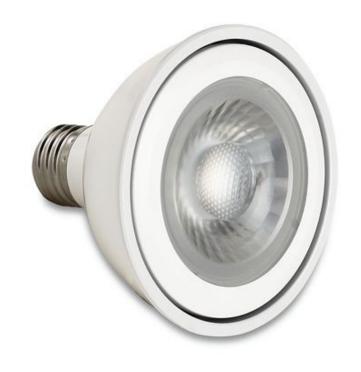

# Contour Series High CRI Short Neck PAR30 4000K, 820lm LED Lamp with 40-Degree Beam Angle

- 90 CRI Renders illuminated colors with great accuracy
- LED replacement for 75W halogen lamps
- 4000K cool white
- 40-degree beam angle
- Compatible with most commercial dimmers\*
- Energy efficient, long-lasting LED over 80% reduction in energy costs compared to halogen lamps
- 25,000 hour design lifetime
- 5-year limited warranty

| Specifications                 |                         |
|--------------------------------|-------------------------|
| Model                          | P30SN-L820-C40-B40-90-W |
| Part Number                    | 99074                   |
| Color Temperature              | 4000K                   |
| Lumen Output                   | 820lm                   |
| Wattage                        | 10W                     |
| Replacement Equivalent         | 75W Halogen equivalent  |
| CRI                            | 90                      |
| Efficacy                       | 82lm/W                  |
| Beam Angle                     | 40°                     |
| CBCP                           | 1315cd                  |
| Dimmable                       | Yes                     |
| Wet Rated?                     | Yes                     |
| Voltage                        | 120V                    |
| Operating Temperature          | -20°C to +40°C          |
| Base                           | E26                     |
| Weight                         | 8.64 oz.                |
| Dimensions                     | 3.81 x 3.19 x 3.81 in   |
| Design life                    | 25000 Hours             |
| Warranty                       | 5-Year Limited Warranty |
| Energy Star Product<br>Listing | P30SN-L820-C40-B40-90-W |