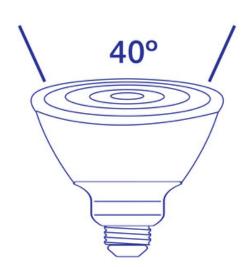

### **Diagrams:**

# Contour Series High CRI Short Neck PAR30 4000K, 820lm LED Lamp with 40-Degree Beam Angle

- 90 CRI Renders illuminated colors with great accuracy
- LED replacement for 75W halogen lamps
- 4000K cool white
- 40-degree beam angle
- Compatible with most commercial dimmers\*
- Energy efficient, long-lasting LED over 80% reduction in energy costs compared to halogen lamps
- 25,000 hour design lifetime
- 5-year limited warranty

| Specifications                 |                         |
|--------------------------------|-------------------------|
| Model                          | P30SN-L820-C40-B40-90-W |
| Part Number                    | 99074                   |
| Color Temperature              | 4000K                   |
| Lumen Output                   | 820lm                   |
| Wattage                        | 10W                     |
| Replacement Equivalent         | 75W Halogen equivalent  |
| CRI                            | 90                      |
| Efficacy                       | 82lm/W                  |
| Beam Angle                     | 40°                     |
| CBCP                           | 1315cd                  |
| Dimmable                       | Yes                     |
| Wet Rated?                     | Yes                     |
| Voltage                        | 120V                    |
| Operating Temperature          | -20°C to +40°C          |
| Base                           | E26                     |
| Weight                         | 8.64 oz.                |
| Dimensions                     | 3.81 x 3.19 x 3.81 in   |
| Design life                    | 25000 Hours             |
| Warranty                       | 5-Year Limited Warranty |
| Energy Star Product<br>Listing | P30SN-L820-C40-B40-90-W |