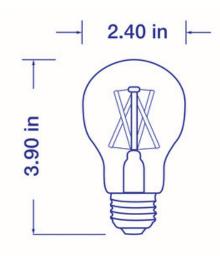

## Heirloom A19 2700K, 450lm LED Lamp

- Vintage look and feel of traditional incandescent filament lamps
- LED replacement for 40W incandescent bulbs
- 2700K soft white
- Compatible with most commercial dimmers\*
- Energy efficient, long-lasting LED over 85% reduction in energy costs compared to incandescent bulbs
- 15,000 hour design lifetime
- 3-year limited warranty

\* Dimming range may vary based on dimmer used.



### **Specifications**

### **Certifications:**



www.verbatimlighting.com



## Heirloom A19 2700K, 450lm LED Lamp

## **Additional Images:**



## **Diagrams:**





# **Lighting Facts:**

| Brightness/Luminosité 450 lumens                                                                                                              |                                            |         |  |
|-----------------------------------------------------------------------------------------------------------------------------------------------|--------------------------------------------|---------|--|
| Estimation Des Coû<br>Énergétiques Annue<br>Based on 3 hrs/day, 1<br>Sur la base de 3 heure<br>Cost depends on rate:<br>Le coût dépend du tar | els<br>l¢/kWh<br>is / jour, 1<br>s and use |         |  |
| Life/Durée de vie<br>Based on 3 hrs/day<br>Sur la base de 3 heure                                                                             | 13.6