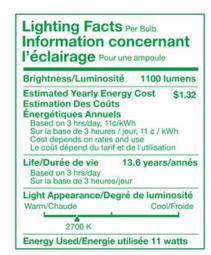

| 220°                        |
| Dimmable                       | Yes                         |
| Voltage                        | 120V                        |
| Operating Temperature          | -20°C to +40°C              |
| Base                           | E26                         |
| Weight                         | 4.16 oz.                    |
| Dimensions                     | 2.52 x 4.53 x 2.52 in       |
| Design life                    | 15,000 Hours                |
| Warranty                       | 3-Year Limited Warranty     |
| Energy Star Product<br>Listing | A19-L1100-C27-OD-D-E        |



<sup>\*</sup> Dimming range may vary based on dimmer used.

## Omnidirectional A19 2700K, 1100lm LED Lamp

# **Additional Images:**



# **Diagrams:**





# **Lighting Facts:**