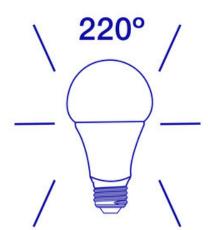

| Specifications                 |                             |
|--------------------------------|-----------------------------|
| Model                          | A19-L1100-C27-OD-D-E        |
| Part Number                    | 99875                       |
| Color Temperature              | 2700K                       |
| Lumen Output                   | 1100lm                      |
| Wattage                        | 11W                         |
| Replacement Equivalent         | 75W Incandescent equivalent |
| CRI                            | 80                          |
| Efficacy                       | 100lm/W                     |
| Beam Angle                     | 220°                        |
| Dimmable                       | Yes                         |
| Voltage                        | 120V                        |
| Operating Temperature          | -20°C to +40°C              |
| Base                           | E26                         |
| Weight                         | 4.16 oz.                    |
| Dimensions                     | 2.52 x 4.53 x 2.52 in       |
| Design life                    | 15,000 Hours                |
| Warranty                       | 3-Year Limited Warranty     |
| Energy Star Product<br>Listing | A19-L1100-C27-OD-D-E        |

# **Diagrams:**