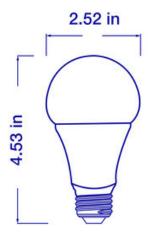

| Specifications                 |                             |
|--------------------------------|-----------------------------|
| Model                          | A19-L1100-C27-OD-D-E        |
| Part Number                    | 99875                       |
| Color Temperature              | 2700K                       |
| Lumen Output                   | 1100lm                      |
| Wattage                        | 11W                         |
| Replacement Equivalent         | 75W Incandescent equivalent |
| CRI                            | 80                          |
| Efficacy                       | 100lm/W                     |
| Beam Angle                     | 220°                        |
| Dimmable                       | Yes                         |
| Voltage                        | 120V                        |
| Operating Temperature          | -20°C to +40°C              |
| Base                           | E26                         |
| Weight                         | 4.16 oz.                    |
| Dimensions                     | 2.52 x 4.53 x 2.52 in       |
| Design life                    | 15,000 Hours                |
| Warranty                       | 3-Year Limited Warranty     |
| Energy Star Product<br>Listing | A19-L1100-C27-OD-D-E        |

# **Diagrams:**