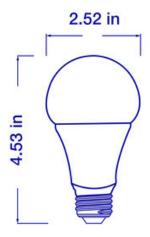

| Specifications                 |                             |
|--------------------------------|-----------------------------|
| Model                          | A19-L1100-C30-OD-D-E        |
| Part Number                    | 99876                       |
| Color Temperature              | 3000K                       |
| Lumen Output                   | 1100lm                      |
| Wattage                        | 11W                         |
| Replacement Equivalent         | 75W Incandescent equivalent |
| CRI                            | 80                          |
| Efficacy                       | 100lm/W                     |
| Beam Angle                     | 220°                        |
| Dimmable                       | Yes                         |
| Voltage                        | 120V                        |
| Operating Temperature          | -20°C to +40°C              |
| Base                           | E26                         |
| Weight                         | 4.16 oz.                    |
| Dimensions                     | 2.52 x 4.53 x 2.52 in       |
| Design life                    | 15000 Hours                 |
| Warranty                       | 3-Year Limited Warranty     |
| Energy Star Product<br>Listing | A19-L1100-C30-OD-D-E        |

# **Diagrams:**