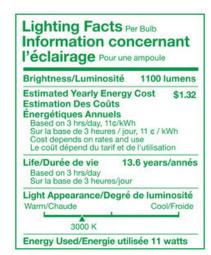

| Specifications                 |                             |
|--------------------------------|-----------------------------|
| Model                          | A19-L1100-C30-OD-D-E        |
| Part Number                    | 99876                       |
| Color Temperature              | 3000K                       |
| Lumen Output                   | 1100lm                      |
| Wattage                        | 11W                         |
| Replacement Equivalent         | 75W Incandescent equivalent |
| CRI                            | 80                          |
| Efficacy                       | 100lm/W                     |
| Beam Angle                     | 220°                        |
| Dimmable                       | Yes                         |
| Voltage                        | 120V                        |
| Operating Temperature          | -20°C to +40°C              |
| Base                           | E26                         |
| Weight                         | 4.16 oz.                    |
| Dimensions                     | 2.52 x 4.53 x 2.52 in       |
| Design life                    | 15000 Hours                 |
| Warranty                       | 3-Year Limited Warranty     |
| Energy Star Product<br>Listing | A19-L1100-C30-OD-D-E        |

# **Lighting Facts:**