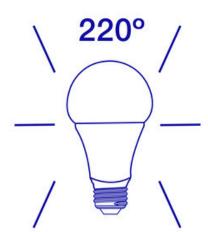

| Specifications                 |                             |
|--------------------------------|-----------------------------|
| Model                          | A19-L1100-C30-OD-D-E        |
| Part Number                    | 99876                       |
| Color Temperature              | 3000K                       |
| Lumen Output                   | 1100lm                      |
| Wattage                        | 11W                         |
| Replacement Equivalent         | 75W Incandescent equivalent |
| CRI                            | 80                          |
| Efficacy                       | 100lm/W                     |
| Beam Angle                     | 220°                        |
| Dimmable                       | Yes                         |
| Voltage                        | 120V                        |
| Operating Temperature          | -20°C to +40°C              |
| Base                           | E26                         |
| Weight                         | 4.16 oz.                    |
| Dimensions                     | 2.52 x 4.53 x 2.52 in       |
| Design life                    | 15000 Hours                 |
| Warranty                       | 3-Year Limited Warranty     |
| Energy Star Product<br>Listing | A19-L1100-C30-OD-D-E        |

# **Diagrams:**