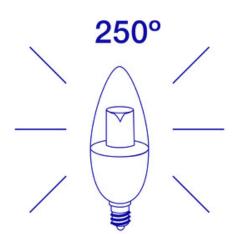

| 67lm/W                      |
| Dimmable                       | Yes                         |
| Voltage                        | 120V                        |
| Operating Temperature          | -20°C to 40°C               |
| Base                           | E12                         |
| Weight                         | 1.76 oz.                    |
| Dimensions                     | 1.38 x 3.92 x 1.38 in       |
| Design life                    | 25,000 Hours                |
| Warranty                       | 3-Year Limited Warranty     |
| Energy Star Product<br>Listing | CD-E12-L315-C30             |

### **Certifications:**







<sup>\*</sup> Dimming range may vary based on dimmer used.

## Candle 3000K, 315lm LED Lamp

# **Additional Images:**



## **Diagrams:**





# **Lighting Facts:**