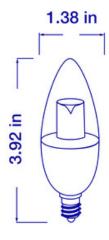

| Specifications                 |                             |
|--------------------------------|-----------------------------|
| Model                          | CD-E12-L315-C30             |
| Part Number                    | 99883                       |
| Color Temperature              | 3000K                       |
| Lumen Output                   | 315lm                       |
| Wattage                        | 4.7W                        |
| Replacement Equivalent         | 40W Incandescent equivalent |
| Power Factor                   | .7                          |
| CRI                            | 80                          |
| Efficacy                       | 67lm/W                      |
| Dimmable                       | Yes                         |
| Voltage                        | 120V                        |
| Operating Temperature          | -20°C to 40°C               |
| Base                           | E12                         |
| Weight                         | 1.76 oz.                    |
| Dimensions                     | 1.38 x 3.92 x 1.38 in       |
| Design life                    | 25,000 Hours                |
| Warranty                       | 3-Year Limited Warranty     |
| Energy Star Product<br>Listing | CD-E12-L315-C30             |

## **Diagrams:**