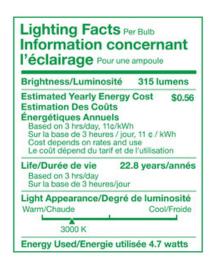

| Specifications                 |                             |
|--------------------------------|-----------------------------|
| Model                          | CD-E12-L315-C30             |
| Part Number                    | 99883                       |
| Color Temperature              | 3000K                       |
| Lumen Output                   | 315lm                       |
| Wattage                        | 4.7W                        |
| Replacement Equivalent         | 40W Incandescent equivalent |
| Power Factor                   | .7                          |
| CRI                            | 80                          |
| Efficacy                       | 67lm/W                      |
| Dimmable                       | Yes                         |
| Voltage                        | 120V                        |
| Operating Temperature          | -20°C to 40°C               |
| Base                           | E12                         |
| Weight                         | 1.76 oz.                    |
| Dimensions                     | 1.38 x 3.92 x 1.38 in       |
| Design life                    | 25,000 Hours                |
| Warranty                       | 3-Year Limited Warranty     |
| Energy Star Product<br>Listing | CD-E12-L315-C30             |

# **Lighting Facts:**