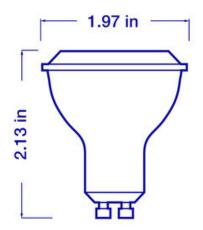

| Specifications                 |                         |
|--------------------------------|-------------------------|
| Model                          | G10-L500-C30-B40-E      |
| Part Number                    | 99891                   |
| Color Temperature              | 3000K                   |
| Lumen Output                   | 500lm                   |
| Wattage                        | 6.5W                    |
| Replacement Equivalent         | 60W Halogen equivalent  |
| CRI                            | 80                      |
| Efficacy                       | 77lm/W                  |
| Beam Angle                     | 40°                     |
| CBCP                           | 677cd                   |
| Dimmable                       | Yes                     |
| Wet Rated?                     | No                      |
| Voltage                        | 120V                    |
| Operating Temperature          | -20°C to +40°C          |
| Base                           | GU10                    |
| Weight                         | 1.44 oz.                |
| Dimensions                     | 2.05 x 2.07 x 2.05 in   |
| Design life                    | 25000 Hours             |
| Rated for enclosed fixtures?   | Yes                     |
| Warranty                       | 3-Year Limited Warranty |
| Energy Star Product<br>Listing | G10-L500-C30-B40-E      |

### **Diagrams:**