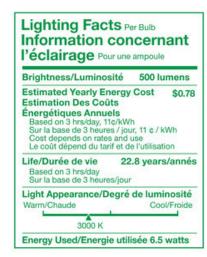

No                      |
| Voltage                        | 120V                    |
| Operating Temperature          | -20°C to +40°C          |
| Base                           | GU10                    |
| Weight                         | 1.44 oz.                |
| Dimensions                     | 2.05 x 2.07 x 2.05 in   |
| Design life                    | 25000 Hours             |
| Rated for enclosed fixtures?   | Yes                     |
| Warranty                       | 3-Year Limited Warranty |
| Energy Star Product<br>Listing | G10-L500-C30-B40-E      |

#### **Certifications:**





<sup>\*</sup> Dimming range may vary based on dimmer used.

# PAR16 3000K, 500lm LED Lamp with 40-Degree Beam Angle

## **Additional Images:**



### **Diagrams:**





### **Lighting Facts:**