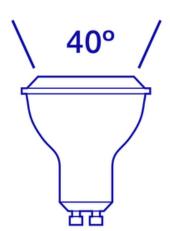

# PAR16 3000K, 500lm LED Lamp with 40-Degree Beam Angle

- Rated for use in enclosed fixtures
- LED replacement for 60W halogen lamps
- 3000K warm white
- 40-degree beam angle
- Compatible with most commercial dimmers\*
- Energy efficient, long-lasting LED over 85% reduction in energy costs compared to halogen lamps
- 25,000 hour design lifetime
- 3-year limited warranty

| Specifications                 |                         |
|--------------------------------|-------------------------|
| Model                          | G10-L500-C30-B40-E      |
| Part Number                    | 99891                   |
| Color Temperature              | 3000K                   |
| Lumen Output                   | 500lm                   |
| Wattage                        | 6.5W                    |
| Replacement Equivalent         | 60W Halogen equivalent  |
| CRI                            | 80                      |
| Efficacy                       | 77lm/W                  |
| Beam Angle                     | 40°                     |
| CBCP                           | 677cd                   |
| Dimmable                       | Yes                     |
| Wet Rated?                     | No                      |
| Voltage                        | 120V                    |
| Operating Temperature          | -20°C to +40°C          |
| Base                           | GU10                    |
| Weight                         | 1.44 oz.                |
| Dimensions                     | 2.05 x 2.07 x 2.05 in   |
| Design life                    | 25000 Hours             |
| Rated for enclosed fixtures?   | Yes                     |
| Warranty                       | 3-Year Limited Warranty |
| Energy Star Product<br>Listing | G10-L500-C30-B40-E      |

### **Diagrams:**