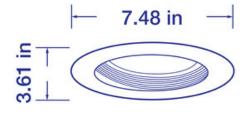

### 6 in. 5000K, 1200lm LED Downlight

- Compatible with 6" recessed can housings
- E26 Socket Adapter included Also compatible with GU24 connectors (GU24 Adapter not included)
- UL Wet-Rated certified for use in wet conditions
- LED replacement for 120W incandescent downlights
- 5000K daylight
- Compatible with most commercial dimmers\*
- Energy efficient, long-lasting LED over 85% reduction in energy costs compared to incandescent downlights
- 35,000 hour design lifetime
- 5-year limited warranty
- \* Dimming range may vary based on dimmer used.



#### **Specifications**

#### **Certifications:**







# 6 in. 5000K, 1200lm LED Downlight

# **Additional Images:**







### **Diagrams:**