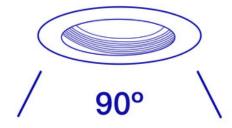

### 6 in. 5000K, 1200lm LED Downlight

- Compatible with 6" recessed can housings
- E26 Socket Adapter included Also compatible with GU24 connectors (GU24 Adapter not included)
- UL Wet-Rated certified for use in wet conditions
- LED replacement for 120W incandescent downlights
- 5000K daylight
- Compatible with most commercial dimmers\*
- Energy efficient, long-lasting LED over 85% reduction in energy costs compared to incandescent downlights
- 35,000 hour design lifetime
- 5-year limited warranty
- \* Dimming range may vary based on dimmer used.



#### **Specifications**

#### **Certifications:**







# 6 in. 5000K, 1200lm LED Downlight

# **Additional Images:**







### **Diagrams:**