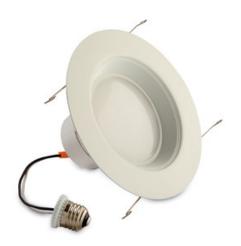

### 6 in. 5000K, 1200lm LED Downlight

- Compatible with 6" recessed can housings
- E26 Socket Adapter included Also compatible with GU24 connectors (GU24 Adapter not included)
- UL Wet-Rated certified for use in wet conditions
- LED replacement for 120W incandescent downlights
- 5000K daylight
- Compatible with most commercial dimmers\*
- Energy efficient, long-lasting LED over 85% reduction in energy costs compared to incandescent downlights
- 35,000 hour design lifetime
- 5-year limited warranty
- \* Dimming range may vary based on dimmer used.

# 6 in. 5000K, 1200lm LED Downlight