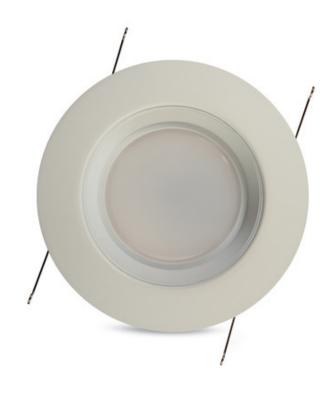

### 6 in. 5000K, 1200lm LED Downlight

- Compatible with 6" recessed can housings
- E26 Socket Adapter included Also compatible with GU24 connectors (GU24 Adapter not included)
- UL Wet-Rated certified for use in wet conditions
- LED replacement for 120W incandescent downlights
- 5000K daylight
- Compatible with most commercial dimmers\*
- Energy efficient, long-lasting LED over 85% reduction in energy costs compared to incandescent downlights
- 35,000 hour design lifetime
- 5-year limited warranty
- \* Dimming range may vary based on dimmer used.

# 6 in. 5000K, 1200lm LED Downlight