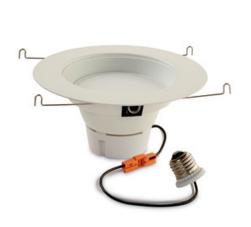

### 6 in. 5000K, 1200lm LED Downlight

- Compatible with 6" recessed can housings
- E26 Socket Adapter included Also compatible with GU24 connectors (GU24 Adapter not included)
- UL Wet-Rated certified for use in wet conditions
- LED replacement for 120W incandescent downlights
- 5000K daylight
- Compatible with most commercial dimmers\*
- Energy efficient, long-lasting LED over 85% reduction in energy costs compared to incandescent downlights
- 35,000 hour design lifetime
- 5-year limited warranty
- \* Dimming range may vary based on dimmer used.



#### **Specifications**

#### **Certifications:**







# 6 in. 5000K, 1200lm LED Downlight

# **Additional Images:**







### **Diagrams:**