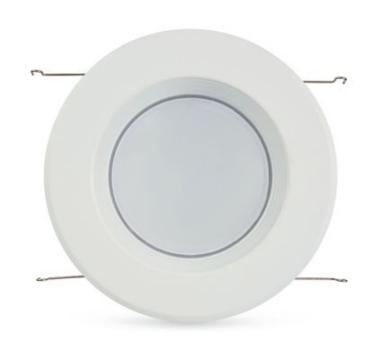

#### 6 in. 3000K, 750lm LED Downlight

- Compatible with 6" recessed can housings
- E26 Socket Adapter included Also compatible with GU24 connectors (GU24 Adapter not included)
- UL Wet-Rated certified for use in wet conditions
- LED replacement for 75W incandescent downlights
- 3000K warm white
- Compatible with most commercial dimmers\*
- Energy efficient, long-lasting LED over 85% reduction in energy costs compared to incandescent downlights
- 35,000 hour design lifetime
- 5-year limited warranty

# 6 in. 3000K, 750lm LED Downlight