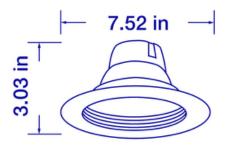

| Specifications                 |                             |
|--------------------------------|-----------------------------|
| Model                          | D6-L750-C30-W11             |
| Part Number                    | 99965                       |
| Color Temperature              | 3000K                       |
| Lumen Output                   | 750lm                       |
| Wattage                        | 11W                         |
| Replacement Equivalent         | 75W Incandescent equivalent |
| CRI                            | 80                          |
| Efficacy                       | 68lm/W                      |
| Beam Angle                     | 90°                         |
| Dimmable                       | Yes                         |
| Wet Rated?                     | Yes                         |
| Voltage                        | 120V                        |
| Operating Temperature          | -20°C to 40°C               |
| Base                           | E26                         |
| Weight                         | 7.68 oz.                    |
| Dimensions                     | 7.52 x 3.03 x 7.52 in       |
| Design life                    | 35,000 Hours                |
| Warranty                       | 5-Year Limited Warranty     |
| Energy Star Product<br>Listing | D6-L750-C30-W11             |

### **Diagrams:**