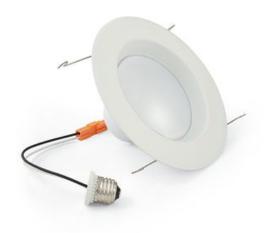

ble                       | Yes                         |
| Wet Rated?                     | Yes                         |
| Voltage                        | 120V                        |
| Operating Temperature          | -20°C to 40°C               |
| Base                           | E26                         |
| Weight                         | 7.68 oz.                    |
| Dimensions                     | 7.52 x 3.03 x 7.52 in       |
| Design life                    | 35,000 Hours                |
| Warranty                       | 5-Year Limited Warranty     |
| Energy Star Product<br>Listing | D6-L750-C30-W11             |

#### **Certifications:**







<sup>\*</sup> Dimming range may vary based on dimmer used.

# 6 in. 3000K, 750lm LED Downlight

# **Additional Images:**







### **Diagrams:**