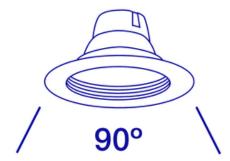

| Specifications                 |                             |
|--------------------------------|-----------------------------|
| Model                          | D6-L750-C30-W11             |
| Part Number                    | 99965                       |
| Color Temperature              | 3000K                       |
| Lumen Output                   | 750lm                       |
| Wattage                        | 11W                         |
| Replacement Equivalent         | 75W Incandescent equivalent |
| CRI                            | 80                          |
| Efficacy                       | 68lm/W                      |
| Beam Angle                     | 90°                         |
| Dimmable                       | Yes                         |
| Wet Rated?                     | Yes                         |
| Voltage                        | 120V                        |
| Operating Temperature          | -20°C to 40°C               |
| Base                           | E26                         |
| Weight                         | 7.68 oz.                    |
| Dimensions                     | 7.52 x 3.03 x 7.52 in       |
| Design life                    | 35,000 Hours                |
| Warranty                       | 5-Year Limited Warranty     |
| Energy Star Product<br>Listing | D6-L750-C30-W11             |

### **Diagrams:**