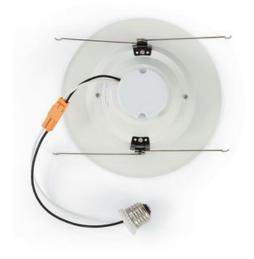

mable                       | Yes                         |
| Wet Rated?                     | Yes                         |
| Voltage                        | 120V                        |
| Operating Temperature          | -20°C to 40°C               |
| Base                           | E26                         |
| Weight                         | 7.68 oz.                    |
| Dimensions                     | 7.52 x 3.03 x 7.52 in       |
| Design life                    | 35,000 Hours                |
| Warranty                       | 5-Year Limited Warranty     |
| Energy Star Product<br>Listing | D6-L750-C30-W11             |

#### **Certifications:**







<sup>\*</sup> Dimming range may vary based on dimmer used.

# 6 in. 3000K, 750lm LED Downlight

# **Additional Images:**







### **Diagrams:**