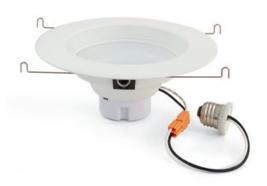

#### 6 in. 3000K, 750lm LED Downlight

- Compatible with 6" recessed can housings
- E26 Socket Adapter included Also compatible with GU24 connectors (GU24 Adapter not included)
- UL Wet-Rated certified for use in wet conditions
- LED replacement for 75W incandescent downlights
- 3000K warm white
- Compatible with most commercial dimmers\*
- Energy efficient, long-lasting LED over 85% reduction in energy costs compared to incandescent downlights
- 35,000 hour design lifetime
- 5-year limited warranty

| Specifications                 |                             |
|--------------------------------|-----------------------------|
| Model                          | D6-L750-C30-W11             |
| Part Number                    | 99965                       |
| Color Temperature              | 3000K                       |
| Lumen Output                   | 750lm                       |
| Wattage                        | 11W                         |
| Replacement Equivalent         | 75W Incandescent equivalent |
| CRI                            | 80                          |
| Efficacy                       | 68lm/W                      |
| Beam Angle                     | 90°                         |
| Dimmable                       | Yes                         |
| Wet Rated?                     | Yes                         |
| Voltage                        | 120V                        |
| Operating Temperature          | -20°C to 40°C               |
| Base                           | E26                         |
| Weight                         | 7.68 oz.                    |
| Dimensions                     | 7.52 x 3.03 x 7.52 in       |
| Design life                    | 35,000 Hours                |
| Warranty                       | 5-Year Limited Warranty     |
| Energy Star Product<br>Listing | D6-L750-C30-W11             |

# **Additional Images:**