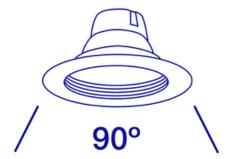

| Specifications                 |                              |
|--------------------------------|------------------------------|
| Model                          | D6-L1200-C50-W18             |
| Part Number                    | 99969                        |
| Color Temperature              | 5000K                        |
| Lumen Output                   | 1200lm                       |
| Wattage                        | 18W                          |
| Replacement Equivalent         | 120W Incandescent equivalent |
| CRI                            | 80                           |
| Efficacy                       | 66.6lm/W                     |
| Beam Angle                     | 90°                          |
| Dimmable                       | Yes                          |
| Wet Rated?                     | Yes                          |
| Voltage                        | 120V                         |
| Operating Temperature          | -20°C to 40°C                |
| Base                           | E26                          |
| Weight                         | 8 oz.                        |
| Dimensions                     | 7.52 x 3.03 x 7.52 in        |
| Design life                    | 35,000 Hours                 |
| Warranty                       | 5-Year Limited Warranty      |
| Energy Star Product<br>Listing | D6-L1200-C50-W18             |