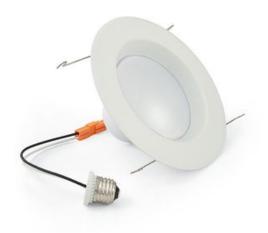

| Yes                          |
| Wet Rated?                     | Yes                          |
| Voltage                        | 120V                         |
| Operating Temperature          | -20°C to 40°C                |
| Base                           | E26                          |
| Weight                         | 8 oz.                        |
| Dimensions                     | 7.52 x 3.03 x 7.52 in        |
| Design life                    | 35,000 Hours                 |
| Warranty                       | 5-Year Limited Warranty      |
| Energy Star Product<br>Listing | D6-L1200-C50-W18             |

#### **Certifications:**







<sup>\*</sup> Dimming range may vary based on dimmer used.

# 6 in. 5000K, 1200lm LED Downlight

# **Additional Images:**







### **Diagrams:**