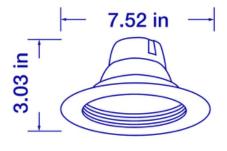

| Specifications                 |                              |
|--------------------------------|------------------------------|
| Model                          | D6-L1200-C50-W18             |
| Part Number                    | 99969                        |
| Color Temperature              | 5000K                        |
| Lumen Output                   | 1200lm                       |
| Wattage                        | 18W                          |
| Replacement Equivalent         | 120W Incandescent equivalent |
| CRI                            | 80                           |
| Efficacy                       | 66.6lm/W                     |
| Beam Angle                     | 90°                          |
| Dimmable                       | Yes                          |
| Wet Rated?                     | Yes                          |
| Voltage                        | 120V                         |
| Operating Temperature          | -20°C to 40°C                |
| Base                           | E26                          |
| Weight                         | 8 oz.                        |
| Dimensions                     | 7.52 x 3.03 x 7.52 in        |
| Design life                    | 35,000 Hours                 |
| Warranty                       | 5-Year Limited Warranty      |
| Energy Star Product<br>Listing | D6-L1200-C50-W18             |