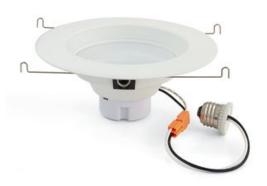

#### 6 in. 5000K, 1200lm LED Downlight

- Compatible with 6" recessed can housings
- E26 Socket Adapter included Also compatible with GU24 connectors (GU24 Adapter not included)
- UL Wet-Rated certified for use in wet conditions
- LED replacement for 120W incandescent downlights
- 5000K daylight
- Compatible with most commercial dimmers\*
- Energy efficient, long-lasting LED over 85% reduction in energy costs compared to incandescent downlights
- 35,000 hour design lifetime
- 5-year limited warranty

# 6 in. 5000K, 1200lm LED Downlight