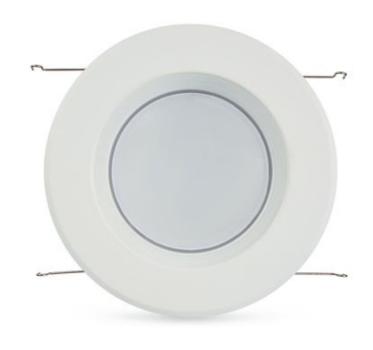

#### 6 in. 5000K, 1200lm LED Downlight

- Compatible with 6" recessed can housings
- E26 Socket Adapter included Also compatible with GU24 connectors (GU24 Adapter not included)
- UL Wet-Rated certified for use in wet conditions
- LED replacement for 120W incandescent downlights
- 5000K daylight
- Compatible with most commercial dimmers\*
- Energy efficient, long-lasting LED over 85% reduction in energy costs compared to incandescent downlights
- 35,000 hour design lifetime
- 5-year limited warranty

# 6 in. 5000K, 1200lm LED Downlight