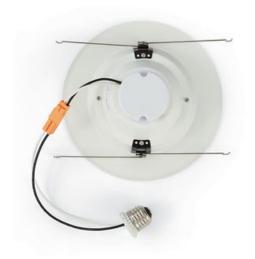

| Yes                          |
| Wet Rated?                     | Yes                          |
| Voltage                        | 120V                         |
| Operating Temperature          | -20°C to 40°C                |
| Base                           | E26                          |
| Weight                         | 8 oz.                        |
| Dimensions                     | 7.52 x 3.03 x 7.52 in        |
| Design life                    | 35,000 Hours                 |
| Warranty                       | 5-Year Limited Warranty      |
| Energy Star Product<br>Listing | D6-L1200-C50-W18             |

#### **Certifications:**







<sup>\*</sup> Dimming range may vary based on dimmer used.

# 6 in. 5000K, 1200lm LED Downlight

# **Additional Images:**







### **Diagrams:**