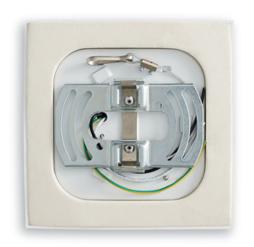

## 5.5 in. 4000K, 600lm LED Surface Mount Downlight - Square

- Low profile, surface mount mounts flush onto ceiling
- Integrates seamlessly into most 4 in. junction boxes with included mounting plate and screws
- 90 CRI renders illuminated colors with great accuracy
- ETL wet-rated ideal for use in bathrooms and other wet locations
- JA8 certified exceeds California Energy Commission standards
- LED replacement for 50W incandescent downlights
- 4000K cool white
- Compatible with most commercial dimmers\*
- Energy efficient, long-lasting LED over 80% reduction in energy costs compared to incandescent downlights
- 50,000 hour rated lifetime
- 5-year limited warranty

### **Additional Images:**