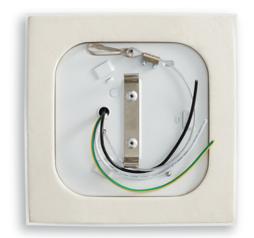

quare

- Low profile, surface mount mounts flush onto ceiling
- Integrates seamlessly into most 4 in. junction boxes with included mounting plate and screws
- 90 CRI renders illuminated colors with great accuracy
- ETL wet-rated ideal for use in bathrooms and other wet locations
- JA8 certified exceeds California Energy Commission standards
- LED replacement for 50W incandescent downlights
- 4000K cool white
- Compatible with most commercial dimmers\*
- Energy efficient, long-lasting LED over 80% reduction in energy costs compared to incandescent downlights
- 50,000 hour rated lifetime
- 5-year limited warranty

<sup>\*</sup> Dimming range may vary based on dimmer used.





#### **Certifications:**





# 5.5 in. 4000K, 600lm LED Surface Mount DownlightSquare

### **Additional Images:**





### **Diagrams:**