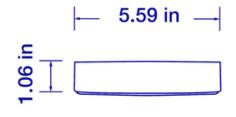

urface mount mounts flush onto ceiling
- Integrates seamlessly into most 4 in. junction boxes with included mounting plate and screws
- 90 CRI renders illuminated colors with great accuracy
- ETL wet-rated ideal for use in bathrooms and other wet locations
- JA8 certified exceeds California Energy Commission standards
- LED replacement for 50W incandescent downlights
- 4000K cool white
- Compatible with most commercial dimmers\*
- Energy efficient, long-lasting LED over 80% reduction in energy costs compared to incandescent downlights
- 50,000 hour rated lifetime
- 5-year limited warranty

<sup>\*</sup> Dimming range may vary based on dimmer used.





#### **Certifications:**





# 5.5 in. 4000K, 600lm LED Surface Mount DownlightSquare

### **Additional Images:**





### **Diagrams:**