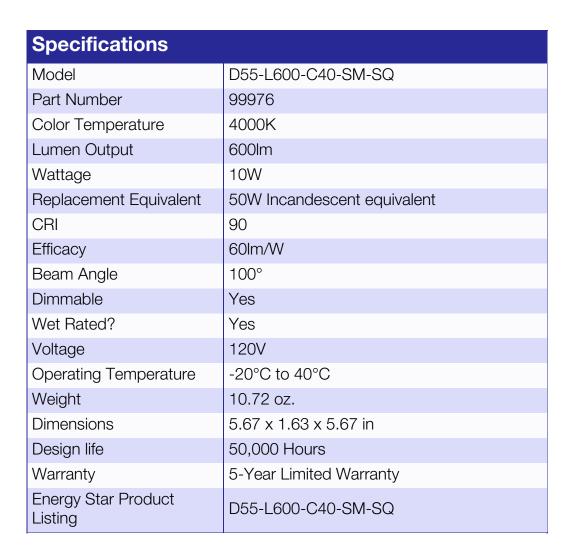

## 5.5 in. 4000K, 600lm LED Surface Mount Downlight - Square

- Low profile, surface mount mounts flush onto ceiling
- Integrates seamlessly into most 4 in. junction boxes with included mounting plate and screws
- 90 CRI renders illuminated colors with great accuracy
- ETL wet-rated ideal for use in bathrooms and other wet locations
- JA8 certified exceeds California Energy Commission standards
- LED replacement for 50W incandescent downlights
- 4000K cool white
- Compatible with most commercial dimmers\*
- Energy efficient, long-lasting LED over 80% reduction in energy costs compared to incandescent downlights
- 50,000 hour rated lifetime
- 5-year limited warranty

# 5.5 in. 4000K, 600lm LED Surface Mount DownlightSquare