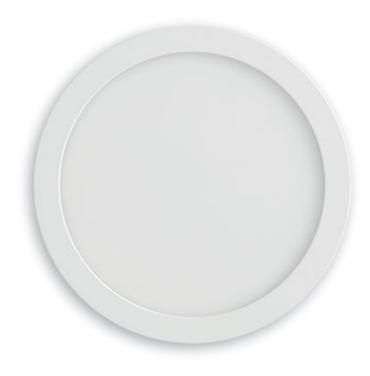

# 7 in. 4000K, 900Im LED Surface Mount Downlight - Round

- Low profile, surface mount mounts flush onto ceiling
- Integrates seamlessly into most 4 in. junction boxes with included mounting plate and screws
- 90 CRI renders illuminated colors with great accuracy
- ETL wet-rated ideal for use in bathrooms and other wet locations
- JA8 certified exceeds California Energy Commission standards
- LED replacement for 75W incandescent downlights
- 4000K cool white
- Compatible with most commercial dimmers\*
- Energy efficient, long-lasting LED over 80% reduction in energy costs compared to incandescent downlights
- 50,000 hour rated lifetime
- 5-year limited warranty

#### **Specifications**

| Specifications                 |                             |
|--------------------------------|-----------------------------|
| Model                          | D7-L900-C40-SM-RD           |
| Part Number                    | 99978                       |
| Color Temperature              | 4000K                       |
| Lumen Output                   | 900lm                       |
| Wattage                        | 15W                         |
| Replacement Equivalent         | 75W Incandescent equivalent |
| CRI                            | 90                          |
| Efficacy                       | 60lm/W                      |
| Beam Angle                     | 100°                        |
| Dimmable                       | Yes                         |
| Wet Rated?                     | Yes                         |
| Voltage                        | 120V                        |
| Operating Temperature          | -20°C to 40°C               |
| Weight                         | 16 oz.                      |
| Dimensions                     | 7.17 x 1.63 x 7.17 in       |
| Design life                    | 50,000 Hours                |
| Warranty                       | 5-Year Limited Warranty     |
| Energy Star Product<br>Listing | D7-L900-C40-SM-RD           |