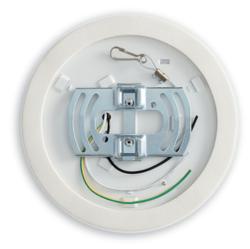

|
| Beam Angle                     | 100°                        |
| Dimmable                       | Yes                         |
| Wet Rated?                     | Yes                         |
| Voltage                        | 120V                        |
| Operating Temperature          | -20°C to 40°C               |
| Weight                         | 16 oz.                      |
| Dimensions                     | 7.17 x 1.63 x 7.17 in       |
| Design life                    | 50,000 Hours                |
| Warranty                       | 5-Year Limited Warranty     |
| Energy Star Product<br>Listing | D7-L900-C40-SM-RD           |



### **Certifications:**



www.verbatimlighting.com



7 in. 4000K, 900Im LED Surface Mount Downlight -Round

# **Additional Images:**





# **Diagrams:**



www.verbatimlighting.com