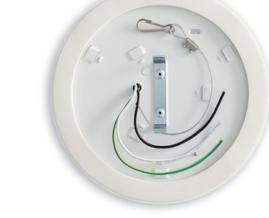

|
| Beam Angle                     | 100°                        |
| Dimmable                       | Yes                         |
| Wet Rated?                     | Yes                         |
| Voltage                        | 120V                        |
| Operating Temperature          | -20°C to 40°C               |
| Weight                         | 16 oz.                      |
| Dimensions                     | 7.17 x 1.63 x 7.17 in       |
| Design life                    | 50,000 Hours                |
| Warranty                       | 5-Year Limited Warranty     |
| Energy Star Product<br>Listing | D7-L900-C40-SM-RD           |



### **Certifications:**



www.verbatimlighting.com



7 in. 4000K, 900Im LED Surface Mount Downlight -Round

# **Additional Images:**





# **Diagrams:**



www.verbatimlighting.com