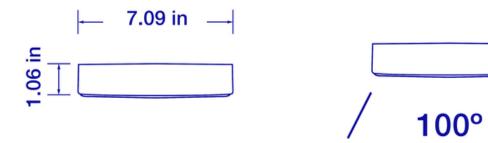

#### **Specifications**

| Specifications                 |                             |
|--------------------------------|-----------------------------|
| Model                          | D7-L900-C40-SM-RD           |
| Part Number                    | 99978                       |
| Color Temperature              | 4000K                       |
| Lumen Output                   | 900lm                       |
| Wattage                        | 15W                         |
| Replacement Equivalent         | 75W Incandescent equivalent |
| CRI                            | 90                          |
| Efficacy                       | 60lm/W                      |
| Beam Angle                     | 100°                        |
| Dimmable                       | Yes                         |
| Wet Rated?                     | Yes                         |
| Voltage                        | 120V                        |
| Operating Temperature          | -20°C to 40°C               |
| Weight                         | 16 oz.                      |
| Dimensions                     | 7.17 x 1.63 x 7.17 in       |
| Design life                    | 50,000 Hours                |
| Warranty                       | 5-Year Limited Warranty     |
| Energy Star Product<br>Listing | D7-L900-C40-SM-RD           |

# **Diagrams:**

www.verbatimlighting.com