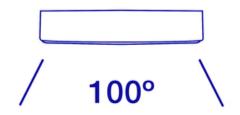

e mount mounts flush onto ceiling
- Integrates seamlessly into most 4 in. junction boxes with included mounting plate and screws
- 90 CRI renders illuminated colors with great accuracy
- ETL wet-rated ideal for use in bathrooms and other wet locations
- JA8 certified exceeds California Energy Commission standards
- LED replacement for 100W incandescent downlights
- 4000K cool white
- Compatible with most commercial dimmers\*
- Energy efficient, long-lasting LED over 80% reduction in energy costs compared to incandescent downlights
- 50,000 hour rated lifetime
- 5-year limited warranty

<sup>\*</sup> Dimming range may vary based on dimmer used.





#### **Certifications:**





# 9 in. 4000K, 1200lm LED Surface Mount Downlight - Square

### **Additional Images:**





### **Diagrams:**