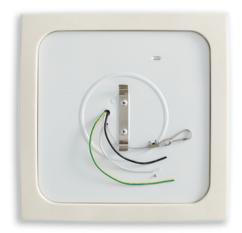

re

- Low profile, surface mount mounts flush onto ceiling
- Integrates seamlessly into most 4 in. junction boxes with included mounting plate and screws
- 90 CRI renders illuminated colors with great accuracy
- ETL wet-rated ideal for use in bathrooms and other wet locations
- JA8 certified exceeds California Energy Commission standards
- LED replacement for 100W incandescent downlights
- 4000K cool white
- Compatible with most commercial dimmers\*
- Energy efficient, long-lasting LED over 80% reduction in energy costs compared to incandescent downlights
- 50,000 hour rated lifetime
- 5-year limited warranty

<sup>\*</sup> Dimming range may vary based on dimmer used.





#### **Certifications:**





# 9 in. 4000K, 1200lm LED Surface Mount Downlight - Square

### **Additional Images:**





### **Diagrams:**