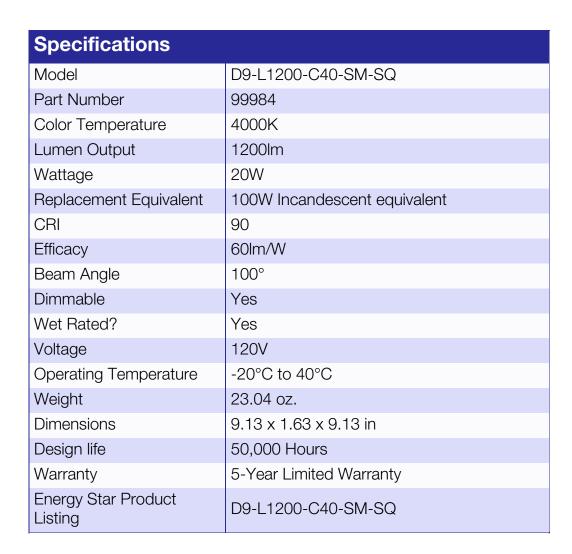

## 9 in. 4000K, 1200lm LED Surface Mount Downlight - Square

- Low profile, surface mount mounts flush onto ceiling
- Integrates seamlessly into most 4 in. junction boxes with included mounting plate and screws
- 90 CRI renders illuminated colors with great accuracy
- ETL wet-rated ideal for use in bathrooms and other wet locations
- JA8 certified exceeds California Energy Commission standards
- LED replacement for 100W incandescent downlights
- 4000K cool white
- Compatible with most commercial dimmers\*
- Energy efficient, long-lasting LED over 80% reduction in energy costs compared to incandescent downlights
- 50,000 hour rated lifetime
- 5-year limited warranty