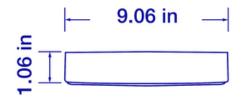

ace mount mounts flush onto ceiling
- Integrates seamlessly into most 4 in. junction boxes with included mounting plate and screws
- 90 CRI renders illuminated colors with great accuracy
- ETL wet-rated ideal for use in bathrooms and other wet locations
- JA8 certified exceeds California Energy Commission standards
- LED replacement for 100W incandescent downlights
- 4000K cool white
- Compatible with most commercial dimmers\*
- Energy efficient, long-lasting LED over 80% reduction in energy costs compared to incandescent downlights
- 50,000 hour rated lifetime
- 5-year limited warranty

<sup>\*</sup> Dimming range may vary based on dimmer used.





#### **Certifications:**





# 9 in. 4000K, 1200lm LED Surface Mount Downlight - Square

### **Additional Images:**





### **Diagrams:**