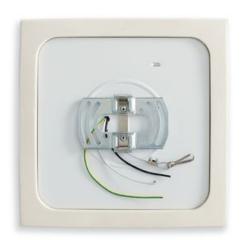

## 9 in. 4000K, 1200lm LED Surface Mount Downlight - Square

- Low profile, surface mount mounts flush onto ceiling
- Integrates seamlessly into most 4 in. junction boxes with included mounting plate and screws
- 90 CRI renders illuminated colors with great accuracy
- ETL wet-rated ideal for use in bathrooms and other wet locations
- JA8 certified exceeds California Energy Commission standards
- LED replacement for 100W incandescent downlights
- 4000K cool white
- Compatible with most commercial dimmers\*
- Energy efficient, long-lasting LED over 80% reduction in energy costs compared to incandescent downlights
- 50,000 hour rated lifetime
- 5-year limited warranty

### **Additional Images:**